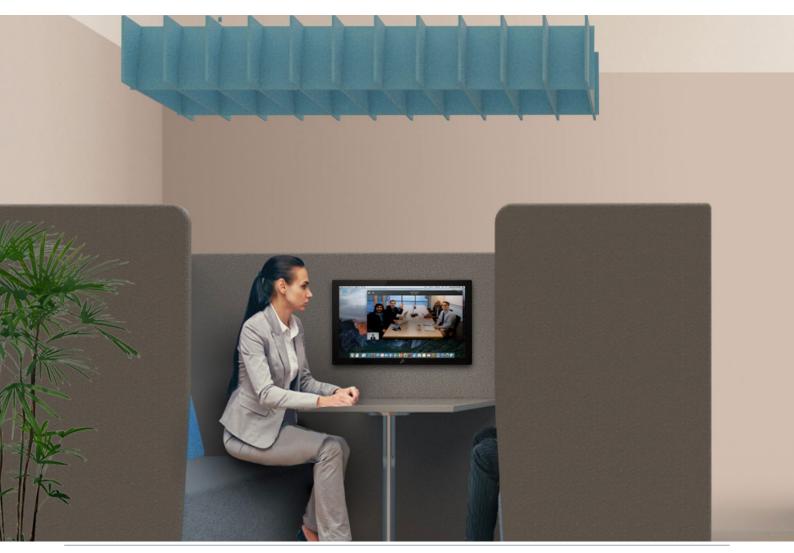

### Zorb Booths & Pods

QUIET POD

QUIET WING POD

POD SURROUND

PHONE BOOTH Wall mounted or free standing

Various sizes

WALL TILE Peel and stick, Various sizes

WALL ART/ HANGERS Various designs available

**CEILING BAFFLE**