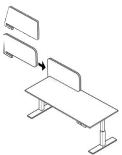

### Zorb Pinboard & Screens

PINBOARD Various sizes BRACKET SCREEN Various sizes

MOUNTED SCREEN Various sizes

**SLIP ON SCREEN** Lozenge or Arrow, various sizes

PARTITION Various sizes

Zorb Wall & Ceiling

**CEILING TILE** 