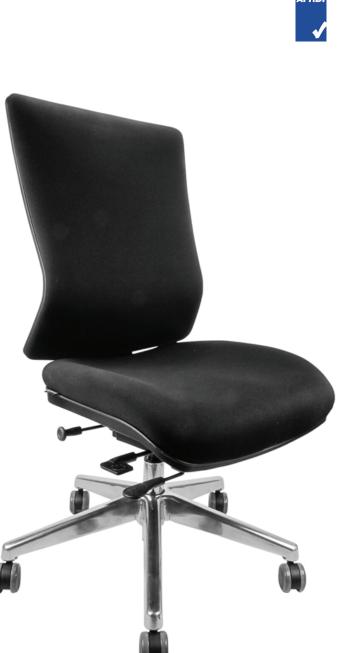

## ASPIRE

COS

✓ AFRDI Tested to 160kg
✓ 7 Year Warranty

## **FEATURES**:

- Weight-activated synchro mechanism
- Ratchet height adjustable backrest
- Optional fabric pad on backrest
- Adjustable lumbar support
- Maximum user weight: 160kg

| COS Code:  |                                      |
|------------|--------------------------------------|
| CHAI9731BK | Aspire Fabric polished base, no arms |

## **DIMENSIONS**:

| Seat:          |                       |
|----------------|-----------------------|
| Width:         | 530mm                 |
| Depth:         | 500mm                 |
| Height Range*: | 510-610mm *from floor |

| Back:          |                         |  |
|----------------|-------------------------|--|
| Width:         | 620mm                   |  |
| Depth:         | 525mm                   |  |
| Height Range*: | 1070-1230mm *from floor |  |