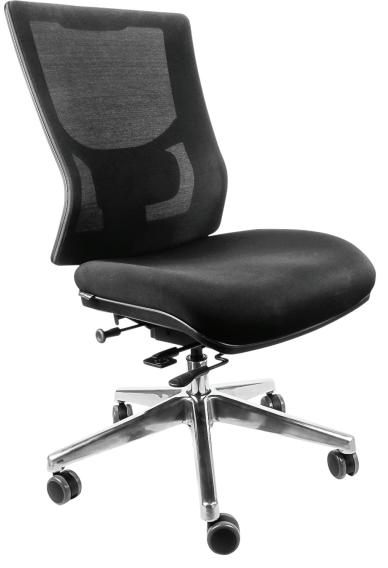

## **ASPIRE**

✓ AFRDI Tested to 160kg √7 Year Warranty

## **FEATURES:**

- · Weight-activated synchro mechanism
- · Ratchet height adjustable backrest
- Optional fabric pad on backrest
- Adjustable lumbar support
- · Maximum user weight: 160kg

| COS Code:  |                                    |
|------------|------------------------------------|
| CHAI9734BK | Aspire Mesh polished base, no arms |

## **DIMENSIONS:**

| Seat:          |                       |
|----------------|-----------------------|
| Width:         | 530mm                 |
| Depth:         | 500mm                 |
| Height Range*: | 510-610mm *from floor |

| Back:          |                         |
|----------------|-------------------------|
| Width:         | 620mm                   |
| Depth:         | 525mm                   |
| Height Range*: | 1070-1230mm *from floor |