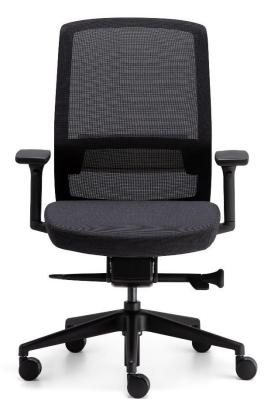

# AVEYA

With clean lines and integrated design aesthetic, AVEYA is available with a black or white frame and is a very versatile chair – great for task, managerial and meeting room applications.

The adaptive mesh backrest provides outstanding support and incorporates unique 'INVISI' adjustable lumbar support as standard.

AVEYA's dynamic synchro mechanism adapts and responds to your movements providing constant support.

The seat of AVEYA can be covered in fabric, leather or vinyl of your selection.

#### FEATURES

Advanced Dynamic Mechanism Seat Depth Adjustment Easy-Access Tilt Tension Adjustment Breathable Mesh Backrest 'INVISI' Adjustable Lumbar Support Pneumatic Seat Height Adjustment Multi Tilt Lockable ANSI/BIFMA X5.1 Certified 10 Year Warranty