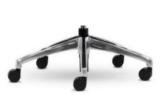

#### HIGHLIGHTS

Seat Depth Adjustment (standard)

Discreet 'INVISI' Adiustable Lumbar Support

Optional Polished Aluminium Base

Optional 'BOOST' Adjustable Lumbar Support

Easy-Access Tension Control

Optional Adjustable Armrests