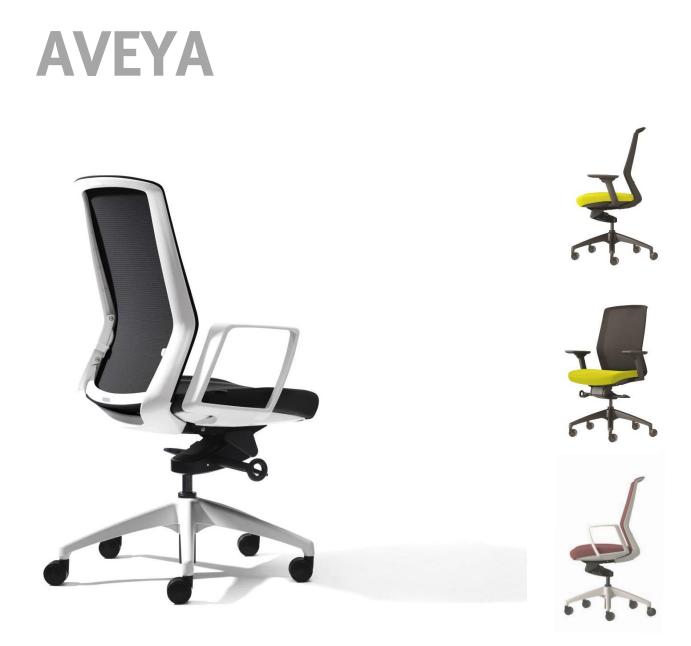

# AVEYA

With clean lines and integrated design aesthetic, AVEYA is available with a black or white frame and is a very versatile chair – great for task, managerial and meeting room applications.

The adaptive mesh backrest provides outstanding support and incorporates unique 'INVISI' adjustable lumbar support as standard.

AVEYA's dynamic synchro mechanism adapts and responds to your movements providing constant support.

The seat of AVEYA can be covered in fabric, leather or vinyl of your selection.

## **OPTIONS**

No Arms Multi Directional Adjustable Armrests Flare Fixed Armrests Black or White Frame & Base Nylon or Polished Aluminium Base

## **FINISH OPTIONS**

Fabric, Vinyl or Leather Seat to selection Coloured Mesh (Other than Black) \*Special order