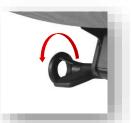

#### HIGHLIGHTS

Seat Depth Adjustment (standard)

Discreet 'INVISI' Adiustable Lumbar Support

Optional Polished Aluminium Base

Optional 'BOOST' Adjustable Lumbar Support

Easy-Access Tension Control

Optional Adjustable Armrests