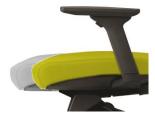

#### HIGHLIGHTS

Seat Depth Adjustment (standard)

Discreet 'INVISI' Adiustable Lumbar Support

Optional Polished Aluminium Base

Optional 'BOOST' Adjustable Lumbar Support

Easy-Access Tension Control

Optional Adjustable Armrests