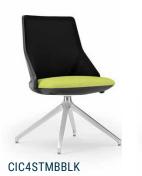

#### **Cicero** 4-Star Low

| User     | Up to 135kg                          |
|----------|--------------------------------------|
| Mech.    | Integrated Tilt                      |
| Back     | Fixed, 550W x HB - 535H, MB - 400H,  |
| Seat     | 525W x 565D, 450 to 575 seat height. |
| Fabric.  | Made to order in any fabric,         |
|          | leather, or vinyl.                   |
| Dispatch | 5 to 10 working days.                |
|          |                                      |

CIC4STMBBLKA

CIC4STHBWHTA