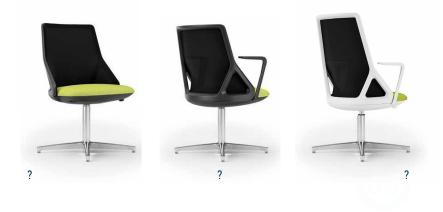

## Cicero

Intelligent, elegant, and good-looking. CICERO is ideal for any work space. Featuring a range of models in any fabric on black or white frame, and a multitude of bases.

#### **Cicero** 4-Star Low

| User     | Up to 135kg                          |
|----------|--------------------------------------|
| Mech.    | Integrated Tilt                      |
| Back     | Fixed, 550W x HB - 535H, MB - 400H,  |
| Seat     | 525W x 565D, 450 to 575 seat height. |
| Fabric.  | Made to order in any fabric,         |
|          | leather, or vinyl.                   |
| Dispatch | 5 to 10 working days.                |
|          |                                      |