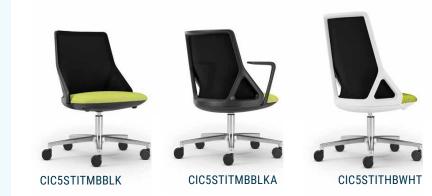

## Cicero

Intelligent, elegant, and good-looking. CICERO is ideal for any work space. Featuring a range of models in any fabric on black or white frame, and a multitude of bases.

#### Cicero 5-star

| User     | Up to 135kg                          |
|----------|--------------------------------------|
| Mech.    | Integrated Tilt                      |
| Back     | Fixed, 550W x HB - 535H, MB - 400H,  |
| Seat     | 525W x 565D, 450 to 575 seat height. |
| Fabric.  | Made to order in any fabric,         |
|          | leather, or vinyl.                   |
| Dispatch | 5 to 10 working days.                |
|          |                                      |