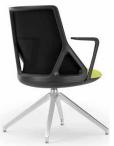

#### Cicero Nylon

| User     | Up to 135kg                          |
|----------|--------------------------------------|
| Mech.    | Integrated Tilt                      |
| Back     | Fixed, 550W x HB - 535H, MB - 400H,  |
| Seat     | 525W x 565D, 450 to 575 seat height. |
| Fabric.  | Made to order in any fabric,         |
|          | leather, or vinyl.                   |
| Dispatch | 5 to 10 working days.                |

### Cicero 4-Star High

| User     | Up to 135kg                          |
|----------|--------------------------------------|
| Mech.    | Integrated Tilt                      |
| Back     | Fixed, 550W x HB - 535H, MB - 400H,  |
| Seat     | 525W x 565D, 450 to 575 seat height. |
| Fabric.  | Made to order in any fabric,         |
|          | leather, or vinyl.                   |
| Dispatch | 5 to 10 working days.                |