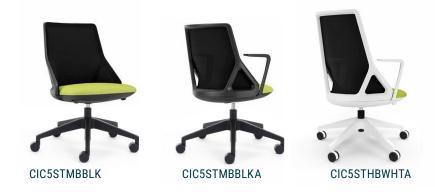

## Cicero

Intelligent, elegant, and good-looking. CICERO is ideal for any work space. Featuring a range of models in any fabric on black or white frame, and a multitude of bases.

### Cicero 4-Star High

| User     | Up to 135kg                          |
|----------|--------------------------------------|
| Mech.    | Integrated Tilt                      |
| Back     | Fixed, 550W x HB - 535H, MB - 400H,  |
| Seat     | 525W x 565D, 450 to 575 seat height. |
| Fabric.  | Made to order in any fabric,         |
|          | leather, or vinyl.                   |
| Dispatch | 5 to 10 working days.                |