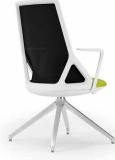

### Cicero 4-Star High

| User     | Up to 135kg                          |
|----------|--------------------------------------|
| Mech.    | Integrated Tilt                      |
| Back     | Fixed, 550W x HB - 535H, MB - 400H,  |
| Seat     | 525W x 565D, 450 to 575 seat height. |
| Fabric.  | Made to order in any fabric,         |
|          | leather, or vinyl.                   |
| Dispatch | 5 to 10 working days.                |

CIC4STMBBLKA

CIC4STHBWHTA