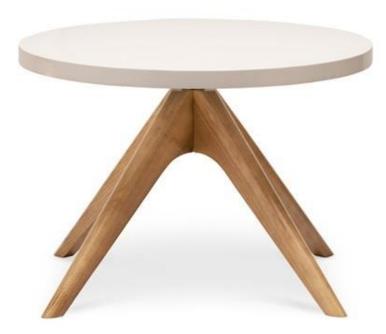

### **DELPHI** Coffee Table

With its beautiful European ash timber legs, the Delphi Coffee Table is a natural complementary extension of the Delphi seating family, great for breakout or reception spaces.

A 600mm diameter white top is standard or you can order the base only and source your own top.

#### FEATURES

European Ash Timber Legs Italian Designed & Manufactured Base 600mm Diameter Top 400mm High 10 Year Warranty

#### DIMENSIONS

O/A Height: 400mm~ O/A Width: 700mm~ O/A Depth: 700mm~ Top Diameter: 600mm~

#### FINISHES

White Top European Ash Timber Legs Oak Stained

Due to constant innovation, Advanta products may be subject to design and specification changes without notice. Copyright © Advanta 2019