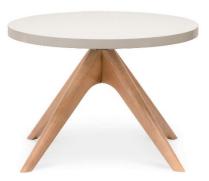

### **DELPHI** Coffee Table

With its beautiful European ash timber legs, the Delphi Coffee Table is a natural complementary extension of the Delphi seating family, great for breakout or reception spaces.

A 600mm diameter white top is standard or you can order the base only and source your own top.

#### FEATURES

European Ash Timber Legs Italian Designed & Manufactured Base 600mm Diameter Top 400mm High 10 Year Warranty

#### DIMENSIONS

O/A Height: 400mm~ O/A Width: 700mm~ O/A Depth: 700mm~ Top Diameter: 600mm~

#### FINISHES

White Top European Ash Timber Legs Oak Stained

Due to constant innovation, Advanta products may be subject to design and specification changes without notice. Copyright © Advanta 2019