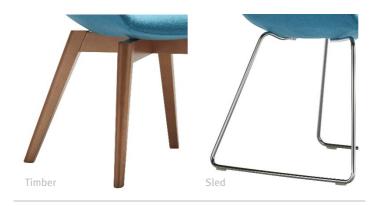

### **BASE OPTIONS**

4 way Flat Swivel (or Non Swivel)

### **FINISH OPTIONS**

Fabric, Vinyl or Leather to Selection