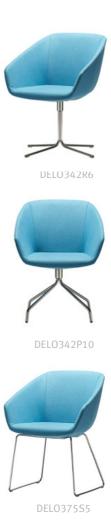

### **DELPHI**

An elegant and soothing chair, DELPHI is available with multiple base types to suit almost any application. Compact overall dimensions cleverly hide the generous internal seat size which caters for a very broad range of people and different user sizes.

### **BASE OPTIONS**

4 way Flat Swivel (or Non Swivel)