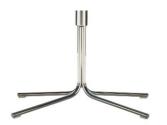

# DELPHI





### **DELPHI**

An elegant and soothing chair, DELPHI is available with multiple base types to suit almost any application. Compact overall dimensions cleverly hide the generous internal seat size which caters for a very broad range of people and different user sizes.

Ideal for both informal and formal reception, visitor, waiting and breakout areas, the DELPHI brings a warm and welcoming atmosphere with superb comfort.

## **DELPHI**

# features + options

### **BASE OPTIONS**









4 way Flat Swivel (or Non Swivel)

#### **DIMENSIONS**

Nominal Dimensions: 610w x 830h x 610d~

### **FINISH OPTIONS**

Fabric, Vinyl or Leather to Selection