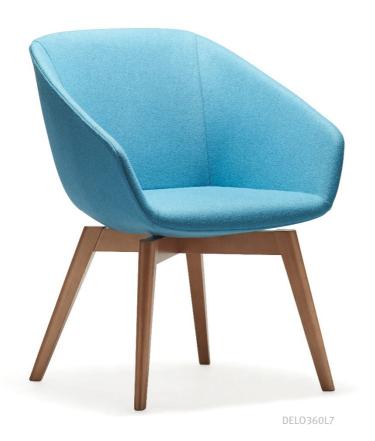

### **DELPHI**

An elegant and soothing chair, DELPHI is available with multiple base types to suit almost any application. Compact overall dimensions cleverly hide the generous internal seat size which caters for a very broad range of people and different user sizes.

Ideal for both informal and formal reception, visitor, waiting and breakout areas, the DELPHI brings a warm and welcoming atmosphere with superb comfort.

#### **DIMENSIONS**

Nominal Dimensions: 610w x 830h x 610d~