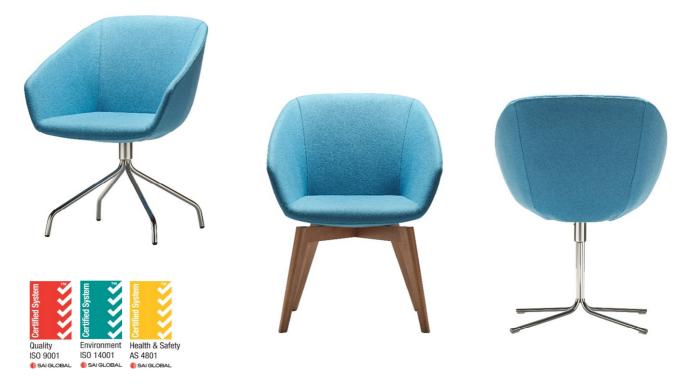

### **DELPHI**

An elegant and soothing chair, DELPHI is available with multiple base types to suit almost any application. Compact overall dimensions cleverly hide the generous internal seat size which caters for a very broad range of people and different user sizes.

Ideal for both informal and formal reception, visitor, waiting and breakout areas, the DELPHI brings a warm and welcoming atmosphere with superb comfort.

### **BASE OPTIONS**

4 way Flat Swivel (or Non Swivel)

#### **DIMENSIONS**

Nominal Dimensions: 610w x 830h x 610d~

### **FINISH OPTIONS**

Fabric, Vinyl or Leather to Selection