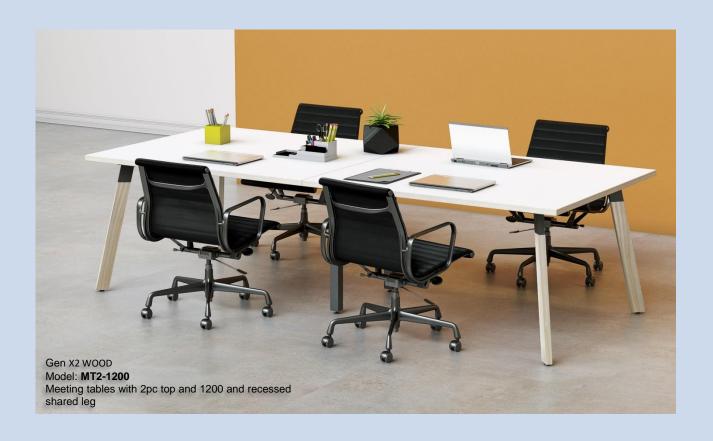

Meeting Table 1pc top

( 1200 leg )

2400 x 1600

MT2-1200

Meeting Table 2pc top

(1200 leg)

TALL1

TALL Table 1pc top