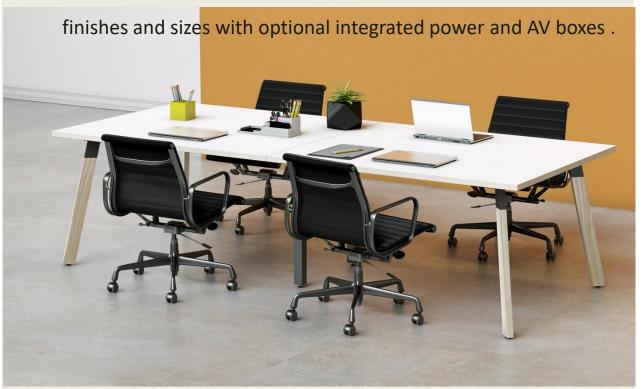

## Gen XX WOOD Tables

Wood Series

Now you can enjoy the natural beauty of real timber legs combined with the durability and stability of a fully welded Gen-

Gen-X2 WOOD frame system is made using rectangular tube sections robot welded with multiple angles to showcase a distinctive eye catching and bespoke functional range of tables that complement today's modern collaborative workspace.

Gen-X2 WOOD is fully resolved and finished to perfection, features include end legs in White, Black epoxy powder coated tube upper with real Ash wood legs, various worktop styles,