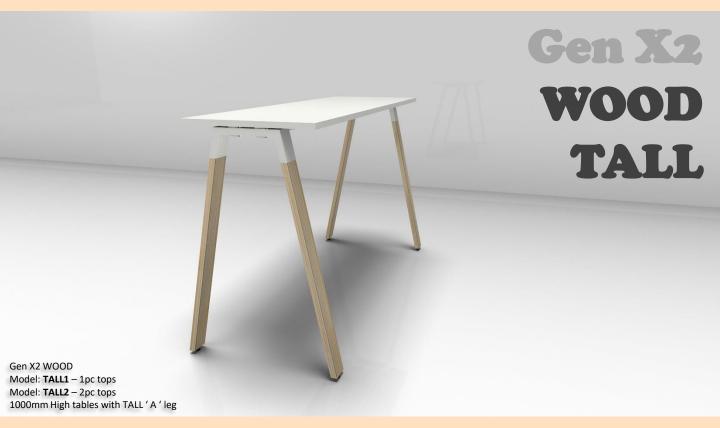

Meeting Table 1pc top

( 1200 leg )

2400 x 1600

MT2-1200

Meeting Table 2pc top

(1200 leg)

TALL1

TALL Table 1pc top

( 750 "A " 1000mmH leg )

2100 x 800 2400 x 800 2100 x 1000 (Recess Legs) 2400 x 1000 (Recess Legs)

TALL2

Tall Table 2pc top

(750 "A " 1000mmH leg )

2800 x 1000 3000 x 1000 3200 x 1000