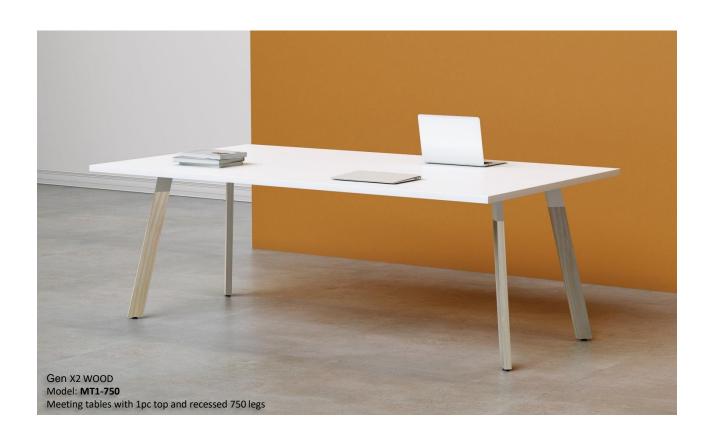

1200 1400 | 1600 MT1-750

Meeting Table 1pc top

(750 leg)

1800 x 1200 2100 x 1200 2400 x 1200

MT2-750

Meeting Table 2pc top

(750 leg)

MT1-1200