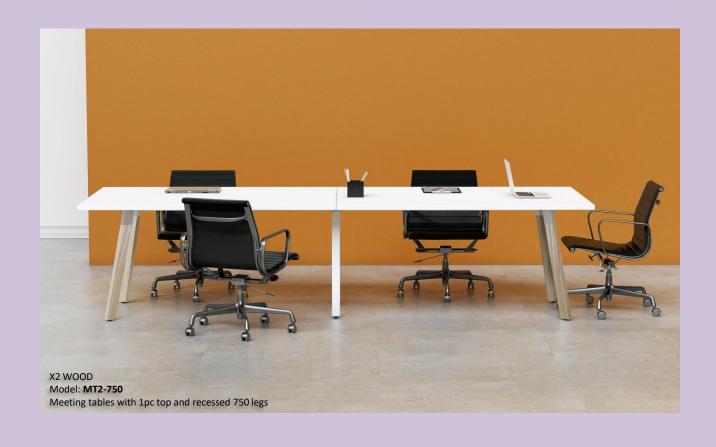

1200 1400 | 1600 MT1-750

Meeting Table 1pc top

(750 leg)

1800 x 1200 2100 x 1200 2400 x 1200

MT2-750

Meeting Table 2pc top

(750 leg)

MT1-1200