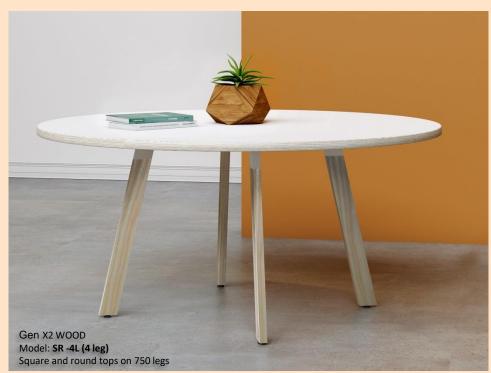

## Gen-X2 WOOD table series Technical details

SR

Round tops

( 3 x Post legs)

900 | 1000

SR

Square or Round tops

(4 legs)