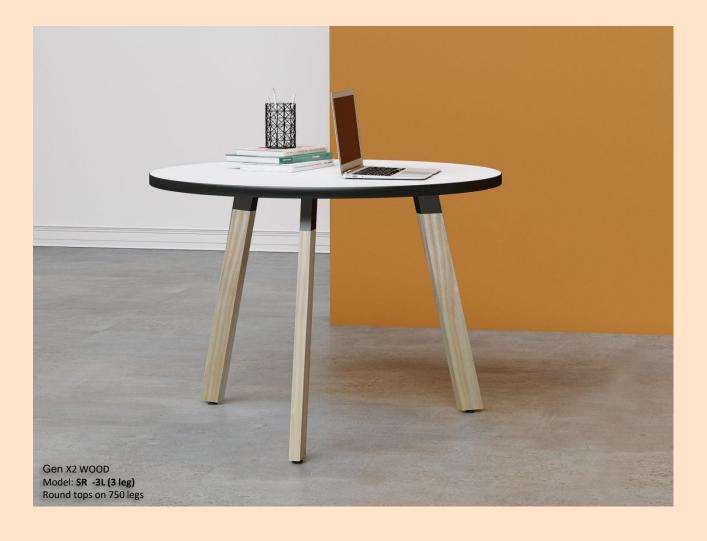

## Gen-X2 WOOD table series Technical details

SR

Round tops

( 3 x Post legs)

900 | 1000

SR

Square or Round tops

(4 legs)