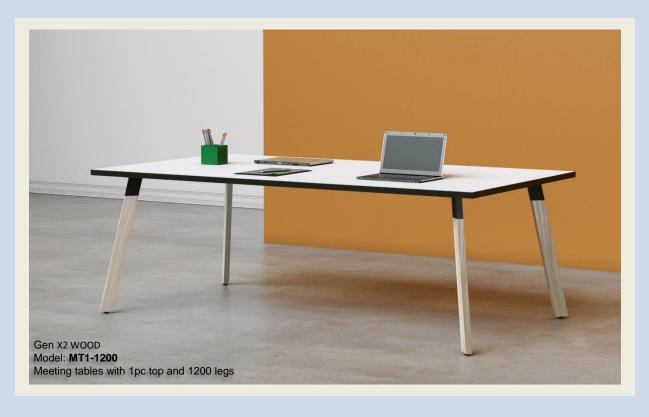

Meeting Table 1pc top

( 1200 leg )

2400 x 1600

MT2-1200

Meeting Table 2pc top

(1200 leg)

TALL1

TALL Table 1pc top