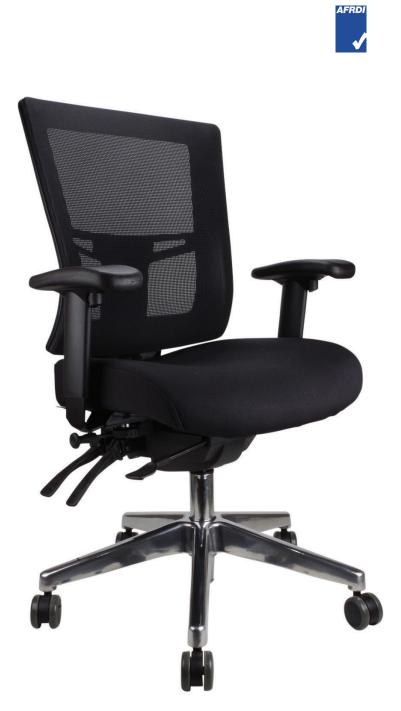

## MADRID

COS

✓ AFRDI Tested to Level 6
✓ 7 Year Warranty

## **FEATURES**:

- Fully ergonomic
- 4-lever mechanism including seat slide
- Mesh back rest, height adjustable rachet back
- Twin wheel rubber tyre casters
- 2D adjustable arm rests

| COS Code:  |                                    |
|------------|------------------------------------|
| CHAI9710BK | Madrid with polished base, no arms |
| CHAI9711BK | Madrid with polished base, with    |
|            | arms                               |

## **DIMENSIONS:**

| Seat:          |                       |
|----------------|-----------------------|
| Width:         | 500mm                 |
| Depth:         | 470mm                 |
| Height Range*: | 500-620mm *from floor |

| Back:          |                        |
|----------------|------------------------|
| Width:         | 520mm                  |
| Depth:         | 490mm                  |
| Height Range*: | 940-1130mm *from floor |