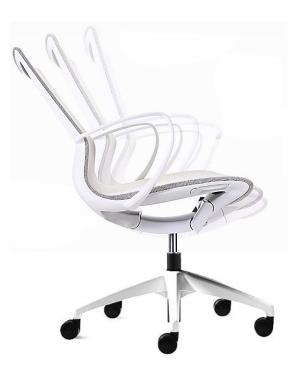

## MODA

With sleek and light design lines, Moda is the go-to choice for meeting room and boardroom applications. Responsive and free, Moda self-adjusts to your movements with its weight activated auto-balance mechanism. Moda is very easy to use, with no fiddly levers, just one integrated height adjustment fingertip control.

### MODA is available assembled ready-to-use or boxed for quick assembly

Weight Activated Auto-Balance Mechanism