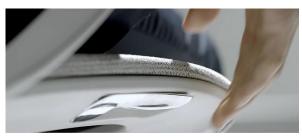

lance mechanism. Moda is very easy to use, with no fiddly levers, just one integrated height adjustment fingertip control.

Moda's frame is available either in black or white-grey and the soft touch mesh fabric is available in several colours. Moda is supplied fully assembled, ready to use.

# MODA

#### FEATURES

Weight Activated Auto-Balance Mechanism 'Soft Touch' Fabric Mesh Integrated Armrests Fingertip Seat Height Adjustment ANSI/BIFMA X5.1 Certified 140kg Recommended Weight Capacity 5 Year Warranty

#### **OPTIONS**

Polished Aluminium Base

#### **FINISH OPTIONS**

Black Mesh / White-Grey Frame Grey Mesh / White-Grey Frame Black Mesh / Black Frame

### MODA is available assembled ready-to-use or boxed for quick assembly



Weight Activated Auto-Balance Mechanism



#### HIGHLIGHTS



Fingertip Seat Height Adjustment



'Soft Touch' Fabric Mesh