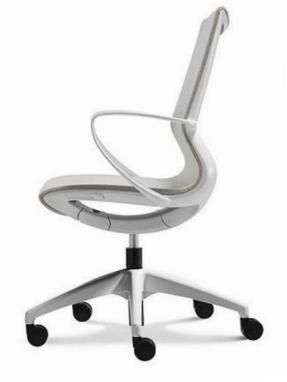

## MODA

With sleek and light design lines, Moda is the go-to choice for meeting room and boardroom applications. Responsive and free, Moda self-adjusts to your movements with its weight activated auto-balance mechanism. Moda is very easy to use, with no fiddly levers, just one integrated height adjustment fingertip control.

#### FEATURES

Weight Activated Auto-Balance Mechanism 'Soft Touch' Fabric Mesh Integrated Armrests Fingertip Seat Height Adjustment ANSI/BIFMA X5.1 Certified 140kg Recommended Weight Capacity 5 Year Warranty