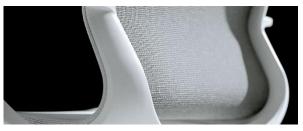

Moda's frame is available either in black or white-grey and the soft touch mesh fabric is available in several colours. Moda is supplied fully assembled, ready to use.

#### FEATURES

Weight Activated Auto-Balance Mechanism 'Soft Touch' Fabric Mesh Integrated Armrests Fingertip Seat Height Adjustment ANSI/BIFMA X5.1 Certified 140kg Recommended Weight Capacity 5 Year Warranty

#### HIGHLIGHTS

Fingertip Seat Height Adjustment

'Soft Touch' Fabric Mesh