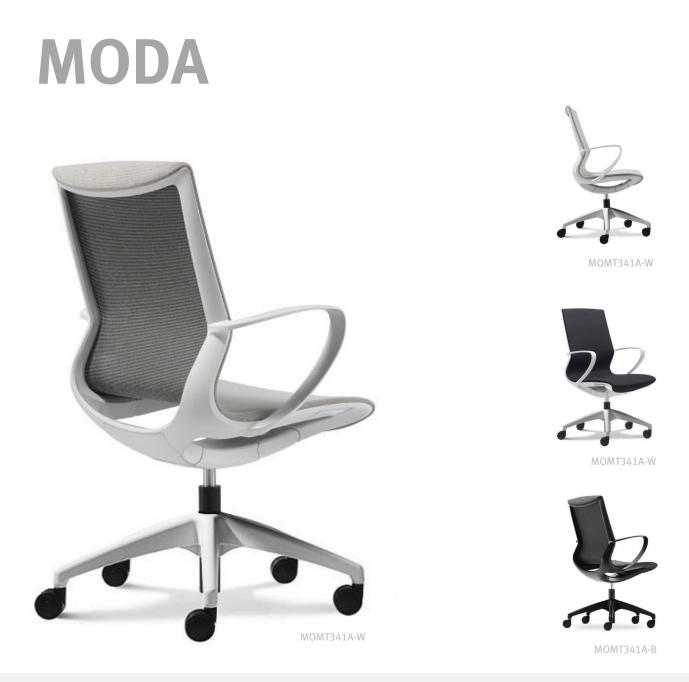

## MODA

With sleek and light design lines, Moda is the go-to choice for meeting room and boardroom applications. Responsive and free, Moda self-adjusts to your movements with its weight activated auto-balance mechanism. Moda is very easy to use, with no fiddly levers, just one integrated height adjustment fingertip control.

Moda's frame is available either in black or white-grey and the soft touch mesh fabric is available in several colours. Moda is supplied fully assembled, ready to use.

#### **FINISH OPTIONS**

Black Mesh / White-Grey Frame Grey Mesh / White-Grey Frame Black Mesh / Black Frame