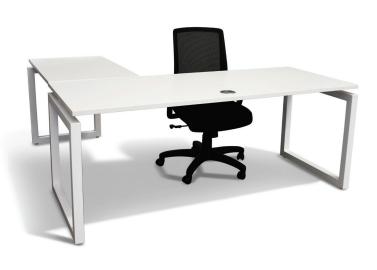

### **FEATURES:**

- Modern, sleek fixed desking system with 'floating' top design.
- Loop leg design.
- Steel 50x50mm powder coated legs with a 25mm melamine top.
- Available in multiple designs & configurations including back to back, benches, corner workstations & executive desks.
- Standard 1500mm & 1800mm options with an extendable beam for custom sizing.

#### **DIMENSIONS:**

| Desk:                 |         |        |
|-----------------------|---------|--------|
| BACK TO BACK -        | Width:  | 1800mm |
| SINGLE                | Depth:  | 750mm  |
|                       | Height: | 725mm  |
| BENCH -               | Width:  | 1800mm |
| SINGLE                | Depth:  | 750mm  |
|                       | Height: | 725mm  |
| CORNER                | Width:  | 1800mm |
| WORKSTATION           | Length: | 1800mm |
|                       | Depth:  | 750mm  |
|                       | Height: | 725mm  |
| <b>EXECUTIVE DESK</b> | Width:  | 1800mm |
| WITH RETURN           | Length: | 1800mm |
|                       | Depth:  | 750mm  |
|                       | Height: | 725mm  |
| BACK TO BACK -        | Width:  | 1500mm |
| SINGLE                | Depth:  | 750mm  |
|                       | Height: | 725mm  |
| BENCH -               | Width:  | 1500mm |
| SINGLE                | Depth:  | 750mm  |
|                       | Height: | 725mm  |
| CORNER                | Width:  | 1500mm |
| WORKSTATION           | Length: | 1500mm |
|                       | Depth:  | 750mm  |
|                       | Height: | 725mm  |