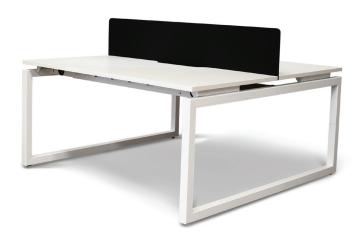

### **FEATURES:**

- Modern, sleek fixed desking system with 'floating' top design.
- Loop leg design.
- Steel 50x50mm powder coated legs with a 25mm melamine top.
- Available in multiple designs & configurations including back to back, benches, corner workstations & executive desks.
- Standard 1500mm & 1800mm options with an extendable beam for custom sizing.

#### **DIMENSIONS:**

| Desk:                 |         |        |
|-----------------------|---------|--------|
| BACK TO BACK -        | Width:  | 1800mm |
| SINGLE                | Depth:  | 750mm  |
|                       | Height: | 725mm  |
| BENCH -               | Width:  | 1800mm |
| SINGLE                | Depth:  | 750mm  |
|                       | Height: | 725mm  |
| CORNER                | Width:  | 1800mm |
| WORKSTATION           | Length: | 1800mm |
|                       | Depth:  | 750mm  |
|                       | Height: | 725mm  |
| <b>EXECUTIVE DESK</b> | Width:  | 1800mm |
| WITH RETURN           | Length: | 1800mm |
|                       | Depth:  | 750mm  |
|                       | Height: | 725mm  |
| BACK TO BACK -        | Width:  | 1500mm |
| SINGLE                | Depth:  | 750mm  |
|                       | Height: | 725mm  |
| BENCH -               | Width:  | 1500mm |
| SINGLE                | Depth:  | 750mm  |
|                       | Height: | 725mm  |
| CORNER                | Width:  | 1500mm |
| WORKSTATION           | Length: | 1500mm |
|                       | Depth:  | 750mm  |
|                       | Height: | 725mm  |