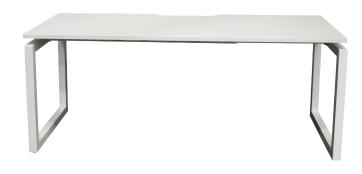

### **FEATURES:**

- Modern, sleek fixed desking system with 'floating' top design.
- Loop leg design.
- Steel 50x50mm powder coated legs with a 25mm melamine top.
- Available in multiple designs & configurations including back to back, benches, corner workstations & executive desks.
- Standard 1500mm & 1800mm options with an extendable beam for custom sizing.

#### **DIMENSIONS:**

| Desk:                 |         |        |
|-----------------------|---------|--------|
| BACK TO BACK -        | Width:  | 1800mm |
| SINGLE                | Depth:  | 750mm  |
|                       | Height: | 725mm  |
| BENCH -               | Width:  | 1800mm |
| SINGLE                | Depth:  | 750mm  |
|                       | Height: | 725mm  |
| CORNER                | Width:  | 1800mm |
| WORKSTATION           | Length: | 1800mm |
|                       | Depth:  | 750mm  |
|                       | Height: | 725mm  |
| <b>EXECUTIVE DESK</b> | Width:  | 1800mm |
| WITH RETURN           | Length: | 1800mm |
|                       | Depth:  | 750mm  |
|                       | Height: | 725mm  |
| BACK TO BACK -        | Width:  | 1500mm |
| SINGLE                | Depth:  | 750mm  |
|                       | Height: | 725mm  |
| BENCH -               | Width:  | 1500mm |
| SINGLE                | Depth:  | 750mm  |
|                       | Height: | 725mm  |
| CORNER                | Width:  | 1500mm |
| WORKSTATION           | Length: | 1500mm |
|                       | Depth:  | 750mm  |
|                       | Height: | 725mm  |