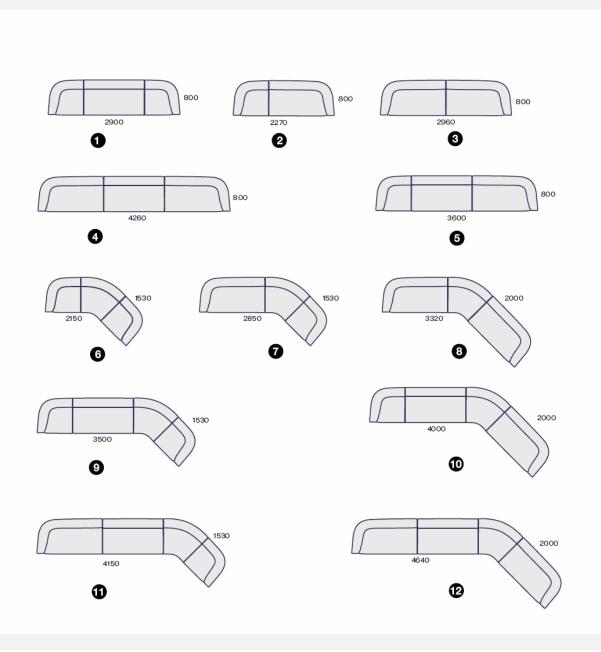

#### Comfort with Endless Possibilities!

OLA is a family of beautiful collaborative seating with soft curving lines and luxurious comfort. High back models offer a secluded place of comfort to get away from the buzz of the open office. OLA modules are great for collaboration zones and can be configured in many different shapes to suit almost any space. OLA modules can also be joined together to create as long a setting as you want.