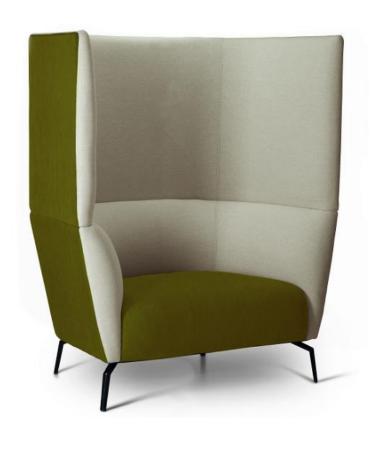

#### Comfort with Endless Possibilities!

OLA is a family of beautiful collaborative seating with soft curving lines and luxurious comfort. High back models offer a secluded place of comfort to get away from the buzz of the open office. OLA modules are great for collaboration zones and can be configured in many different shapes to suit almost any space. OLA modules can also be joined together to create as long a setting as you want.

Choose from dual-tone Valera Grey fabric or specify your own upholstery to create the look you want.