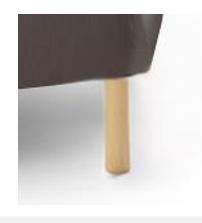

#### **OPTIONS + FINISHES**

Aluminium Leg Finish – Polished / Powdercoated (any colour powdercoat available)

Wood Leg Option

Connecting System — Neatly Concealed Module Joining Latches

Dual Tone Upholstery - Optional