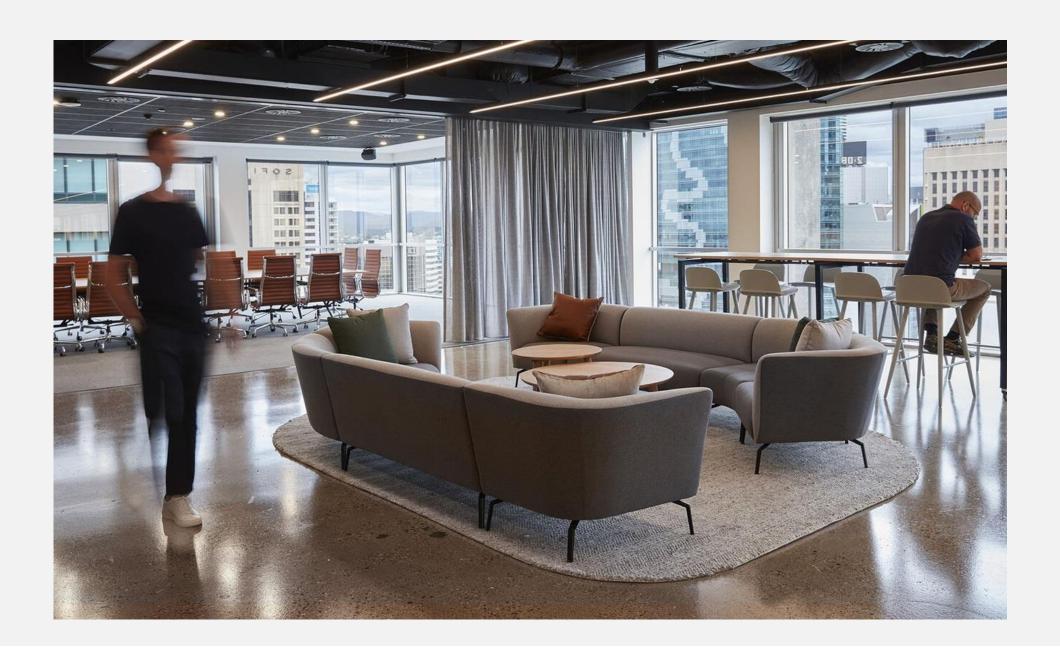

#### Comfort with Endless Possibilities!

OLA is a family of beautiful collaborative seating with soft curving lines and luxurious comfort. High back models offer a secluded place of comfort to get away from the buzz of the open office. OLA modules are great for collaboration zones and can be configured in many different shapes to suit almost any space. OLA modules can also be joined together to create as long a setting as you want.