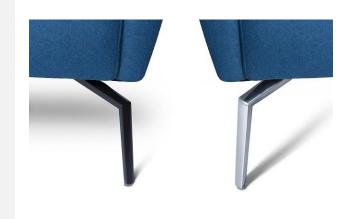

#### **OPTIONS + FINISHES**

Aluminium Leg Finish – Polished / Powdercoated (any colour powdercoat available)

Wood Leg Option

Connecting System — Neatly Concealed Module Joining Latches

Dual Tone Upholstery - Optional