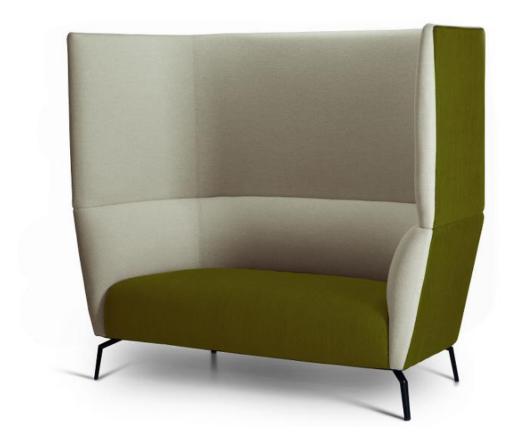

#### Comfort with Endless Possibilities!

OLA is a family of beautiful collaborative seating with soft curving lines and luxurious comfort. High back models offer a secluded place of comfort to get away from the buzz of the open office. OLA modules are great for collaboration zones and can be configured in many different shapes to suit almost any space. OLA modules can also be joined together to create as long a setting as you want.

Choose from dual-tone Valera Grey fabric or specify your own upholstery to create the look you want.