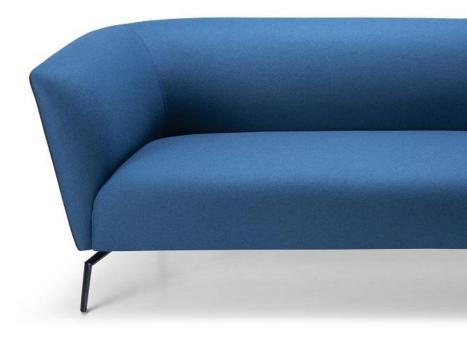

#### Comfort with Endless Possibilities!

OLA is a family of beautiful collaborative seating with soft curving lines and luxurious comfort. High back models offer a secluded place of comfort to get away from the buzz of the open office. OLA modules are great for collaboration zones and can be configured in many different shapes to suit almost any space. OLA modules can also be joined together to create as long a setting as you want.

Choose from dual-tone Valera Grey fabric or specify your own upholstery to create the look you want.