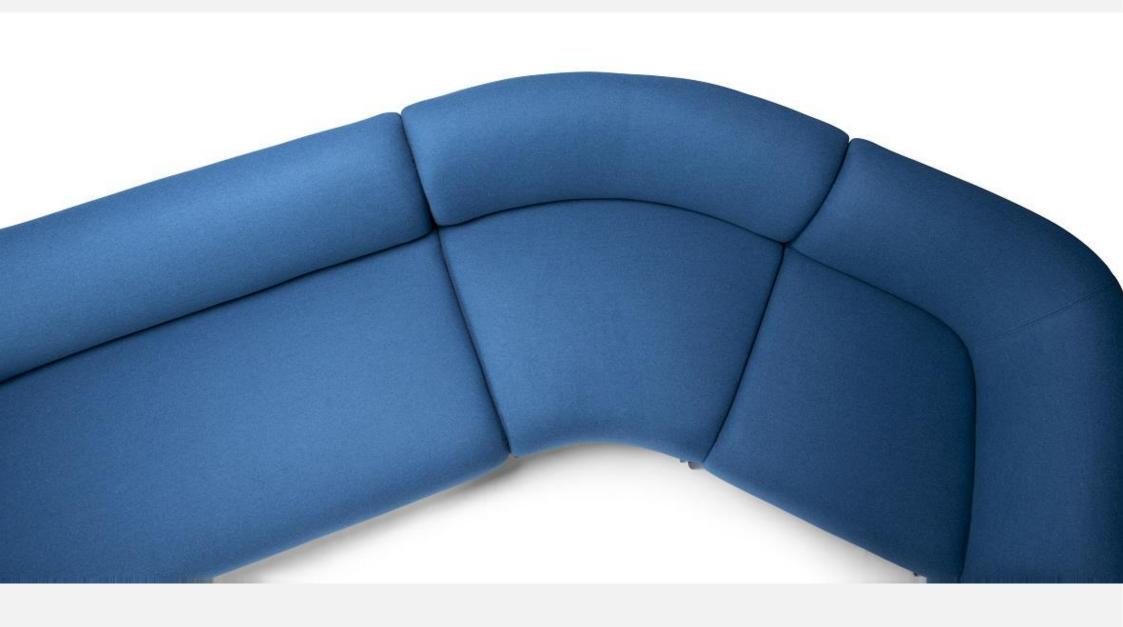

#### Comfort with Endless Possibilities!

OLA is a family of beautiful collaborative seating with soft curving lines and luxurious comfort. High back models offer a secluded place of comfort to get away from the buzz of the open office. OLA modules are great for collaboration zones and can be configured in many different shapes to suit almost any space. OLA modules can also be joined together to create as long a setting as you want.