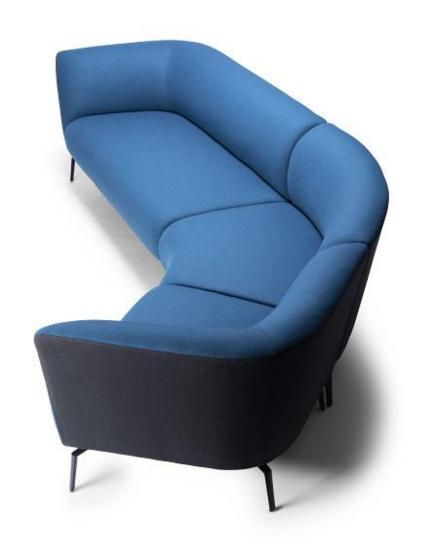

#### Comfort with Endless Possibilities!

OLA is a family of beautiful collaborative seating with soft curving lines and luxurious comfort. High back models offer a secluded place of comfort to get away from the buzz of the open office. OLA modules are great for collaboration zones and can be configured in many different shapes to suit almost any space. OLA modules can also be joined together to create as long a setting as you want.