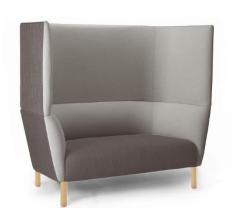

#### Comfort with Endless Possibilities!

OLA is a family of beautiful collaborative seating with soft curving lines and luxurious comfort. High back models offer a secluded place of comfort to get away from the buzz of the open office. OLA modules are great for collaboration zones and can be configured in many different shapes to suit almost any space. OLA modules can also be joined together to create as long a setting as you want.

#### **VARIANTS**