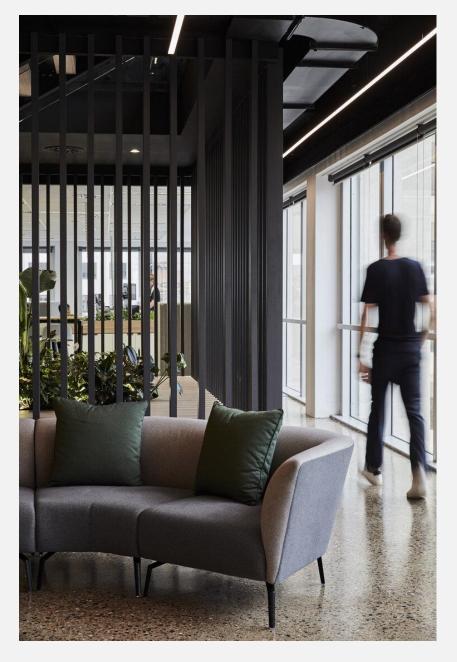

#### Comfort with Endless Possibilities!

OLA is a family of beautiful collaborative seating with soft curving lines and luxurious comfort. High back models offer a secluded place of comfort to get away from the buzz of the open office. OLA modules are great for collaboration zones and can be configured in many different shapes to suit almost any space. OLA modules can also be joined together to create as long a setting as you want.