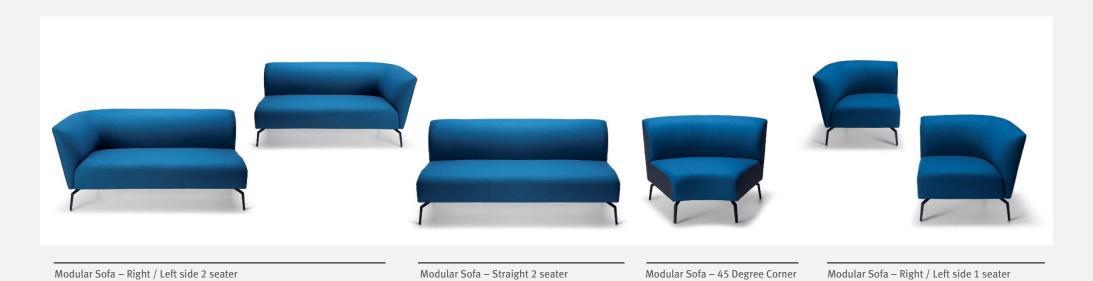

#### Comfort with Endless Possibilities!

OLA is a family of beautiful collaborative seating with soft curving lines and luxurious comfort. High back models offer a secluded place of comfort to get away from the buzz of the open office. OLA modules are great for collaboration zones and can be configured in many different shapes to suit almost any space. OLA modules can also be joined together to create as long a setting as you want.

#### **VARIANTS**