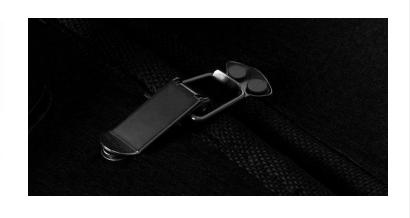

#### **OPTIONS + FINISHES**

Aluminium Leg Finish – Polished / Powdercoated (any colour powdercoat available)

Wood Leg Option

Connecting System — Neatly Concealed Module Joining Latches

Dual Tone Upholstery - Optional