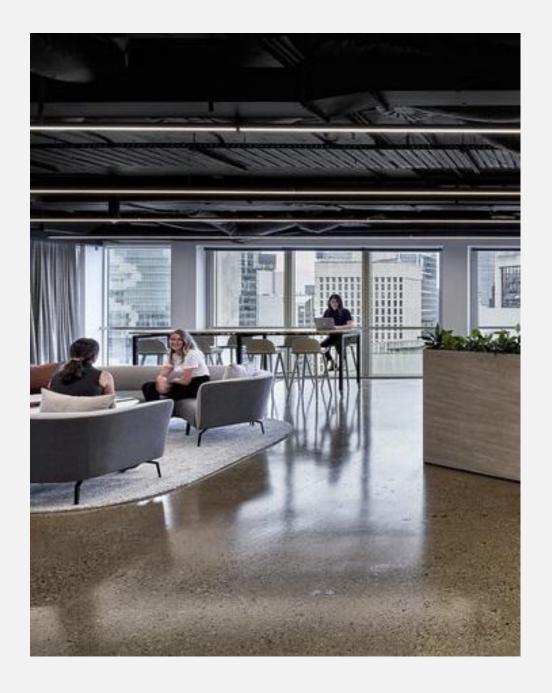

#### Comfort with Endless Possibilities!

OLA is a family of beautiful collaborative seating with soft curving lines and luxurious comfort. High back models offer a secluded place of comfort to get away from the buzz of the open office. OLA modules are great for collaboration zones and can be configured in many different shapes to suit almost any space. OLA modules can also be joined together to create as long a setting as you want.