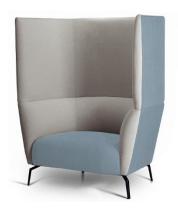

#### Comfort with Endless Possibilities!

OLA is a family of beautiful collaborative seating with soft curving lines and luxurious comfort. High back models offer a secluded place of comfort to get away from the buzz of the open office. OLA modules are great for collaboration zones and can be configured in many different shapes to suit almost any space. OLA modules can also be joined together to create as long a setting as you want.

#### **VARIANTS**