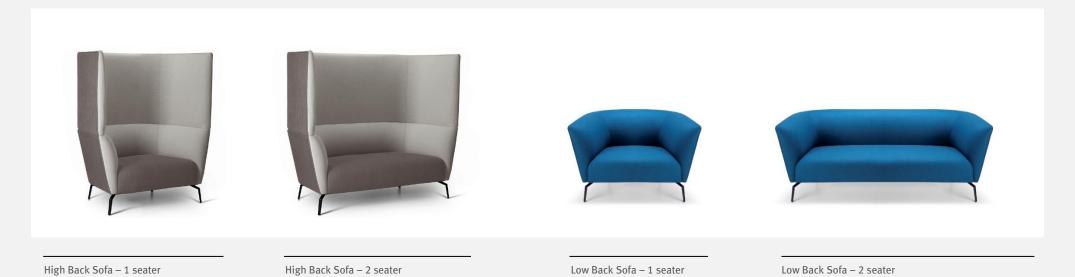

## **OLA** Family



SEATING **EXCELLENCE** 

#### **OLA**

#### Comfort with Endless Possibilities!

OLA is a family of beautiful collaborative seating with soft curving lines and luxurious comfort. High back models offer a secluded place of comfort to get away from the buzz of the open office. OLA modules are great for collaboration zones and can be configured in many different shapes to suit almost any space. OLA modules can also be joined together to create as long a setting as you want.

Choose from dual-tone Valera Grey fabric or specify your own upholstery to create the look you want.





#### **VARIANTS**





#### **OPTIONS + FINISHES**







Aluminium Leg Finish – Polished / Powdercoated (any colour powdercoat available)

Wood Leg Option

Connecting System — Neatly Concealed Module Joining Latches









Dual Tone Upholstery - Optional

Any Colour Upholstery

















# OLA

### Comfort with Endless Possibilities!







Due to constant innovation, Advanta products may be subject to design and specification changes without notice. Copyright © Advanta 2020