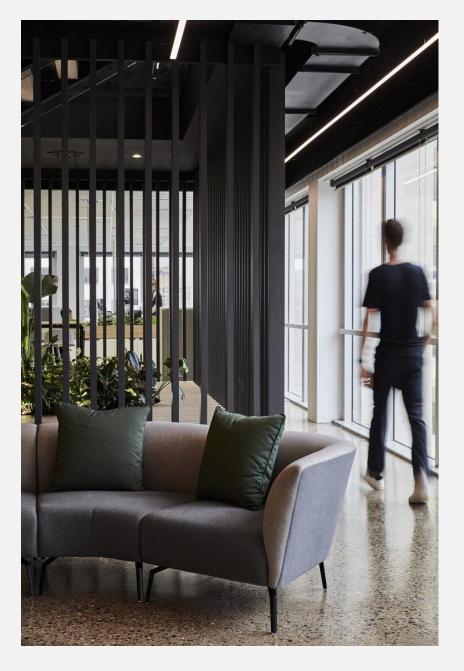

#### Comfort with Endless Possibilities!

OLA is a family of beautiful collaborative seating with soft curving lines and luxurious comfort. High back models offer a secluded place of comfort to get away from the buzz of the open office. OLA modules are great for collaboration zones and can be configured in many different shapes to suit almost any space. OLA modules can also be joined together to create as long a setting as you want.

## Configuration examples

These are only a few examples – there are hundreds of possibilities, just use your imagination! Continue joining as many as you want.