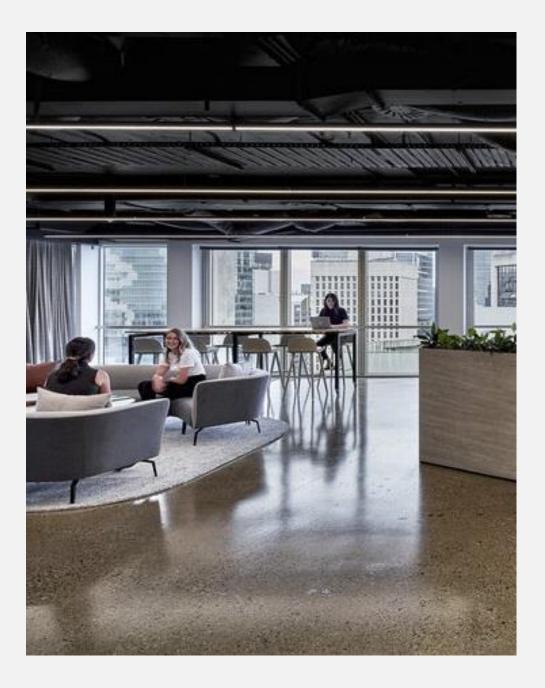

#### Comfort with Endless Possibilities!

OLA is a family of beautiful collaborative seating with soft curving lines and luxurious comfort. High back models offer a secluded place of comfort to get away from the buzz of the open office. OLA modules are great for collaboration zones and can be configured in many different shapes to suit almost any space. OLA modules can also be joined together to create as long a setting as you want.

## Configuration examples

These are only a few examples – there are hundreds of possibilities, just use your imagination! Continue joining as many as you want.