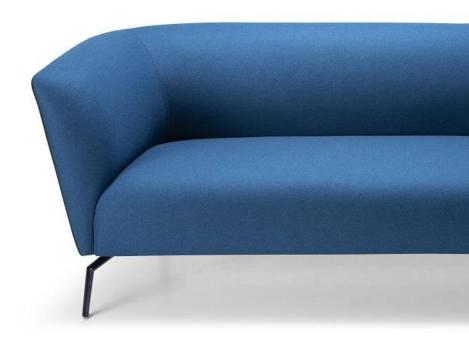

#### Comfort with Endless Possibilities!

OLA is a family of beautiful collaborative seating with soft curving lines and luxurious comfort. High back models offer a secluded place of comfort to get away from the buzz of the open office. OLA modules are great for collaboration zones and can be configured in many different shapes to suit almost any space. OLA modules can also be joined together to create as long a setting as you want.