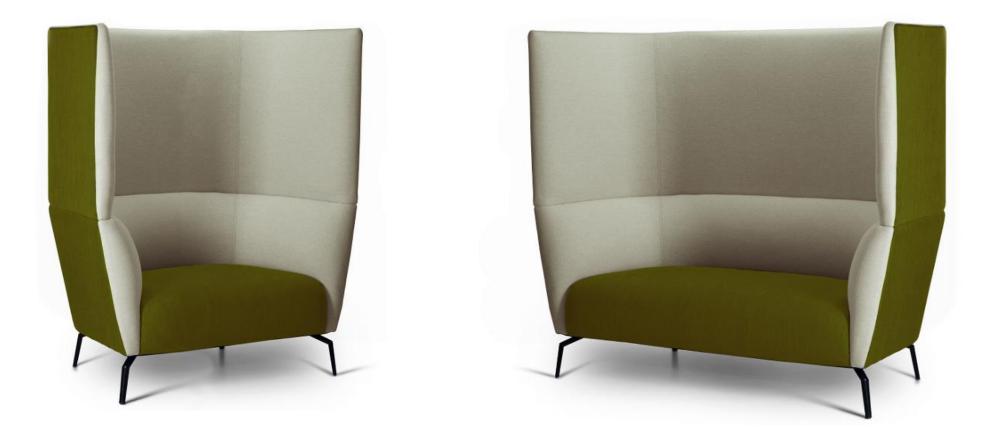

#### Comfort with Endless Possibilities!

OLA is a family of beautiful collaborative seating with soft curving lines and luxurious comfort. High back models offer a secluded place of comfort to get away from the buzz of the open office. OLA modules are great for collaboration zones and can be configured in many different shapes to suit almost any space. OLA modules can also be joined together to create as long a setting as you want.

Choose from dual-tone Valera Grey fabric or specify your own upholstery to create the look you want.

#### VARIANTS