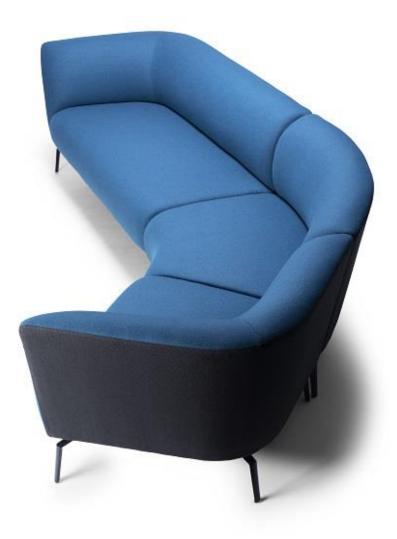

#### Comfort with Endless Possibilities!

OLA is a family of beautiful collaborative seating with soft curving lines and luxurious comfort. High back models offer a secluded place of comfort to get away from the buzz of the open office. OLA modules are great for collaboration zones and can be configured in many different shapes to suit almost any space. OLA modules can also be joined together to create as long a setting as you want.