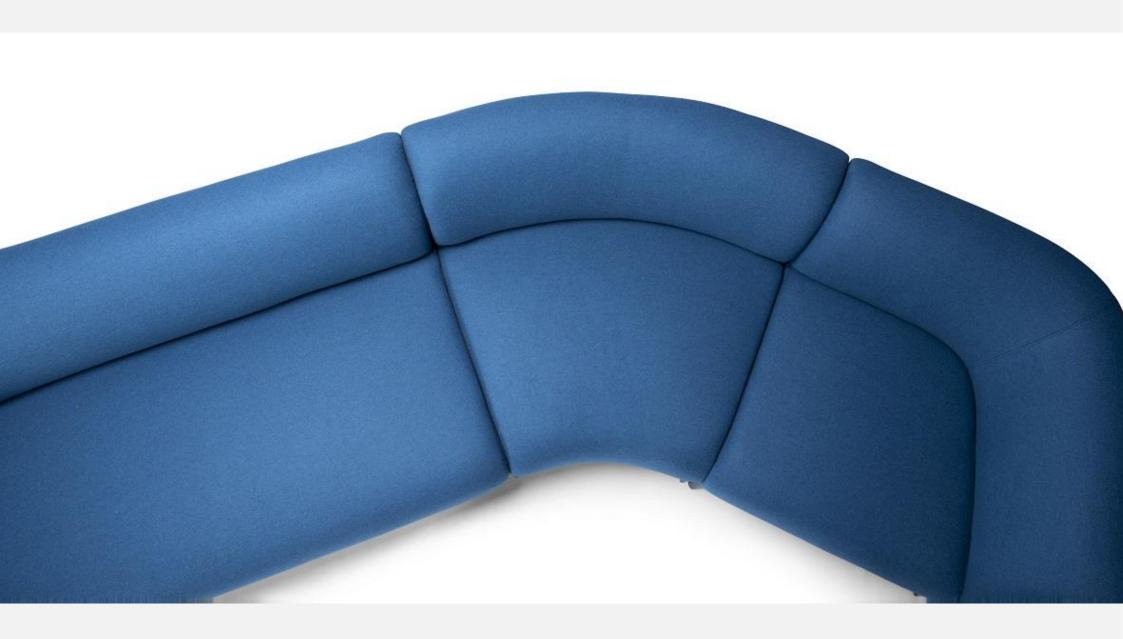

#### Comfort with Endless Possibilities!

OLA is a family of beautiful collaborative seating with soft curving lines and luxurious comfort. High back models offer a secluded place of comfort to get away from the buzz of the open office. OLA modules are great for collaboration zones and can be configured in many different shapes to suit almost any space. OLA modules can also be joined together to create as long a setting as you want.

## Configuration examples

These are only a few examples – there are hundreds of possibilities, just use your imagination! Continue joining as many as you want.