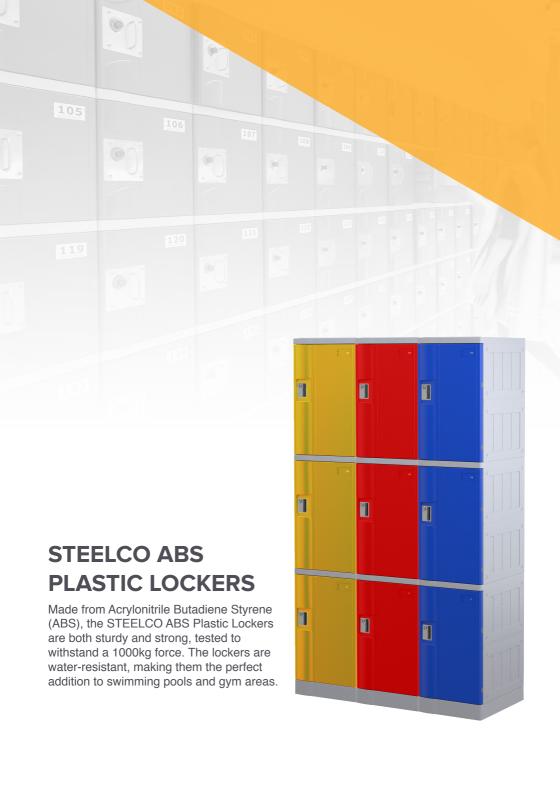

# PRODUCT INFORMATION

## **FEATURES**

- Doors are double skinned and reinforced for increased strength and durability
- · Adjustable internal shelves available as an optional extra
- · Doors are available in a variety of configurations
- · Water-Resistant
- · Scratch-Resistant
- · Easy to clean
- · Low Maintenance
- · Multiple locking options
- · Eco-friendly/recyclable
- · 5-year warranty

## **TECHNICAL SPECIFICATIONS**

| CODE        | DESCRIPTION                                          | DIMENSIONS          |
|-------------|------------------------------------------------------|---------------------|
| ABSPL2/1940 | Steelco ABS Plastic Locker - Two Tier Full Height    | 1940H x 380W x 500D |
| ABSPL3/1940 | Steelco ABS Plastic Locker - Three Tier Full Height  | 1940H x 380W x 50