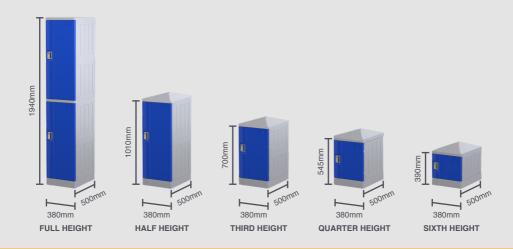

## **TECHNICAL SPECIFICATIONS**

| CODE        | DESCRIPTION                                          | DIMENSIONS          |
|-------------|------------------------------------------------------|---------------------|
| ABSPL2/1940 | Steelco ABS Plastic Locker - Two Tier Full Height    | 1940H x 380W x 500D |
| ABSPL3/1940 | Steelco ABS Plastic Locker - Three Tier Full Height  | 1940H x 380W x 500D |
| ABSPL4/1940 | Steelco ABS Plastic Locker - Four Tier Full Height   | 1940H x 380W x 500D |
| ABSPL6/1940 | Steelco ABS Plastic Locker - Six Tier Full Height    | 1940H x 380W x 500D |
| ABSPL1/1010 | Steelco ABS Plastic Locker - One Tier Half Height    | 1010H x 380W x 500D |
| ABSPL1/700  | Steelco ABS Plastic Locker - One Tier Third Height   | 700H x 380W x 500D  |
| ABSPL1/545  | Steelco ABS Plastic Locker - One Tier Quarter Height | 545H x 380W x 500D  |
| ABSPL1/390  | Steelco ABS Plastic Locker - One Tier Sixth Height   | 390H x 380W x 500D  |