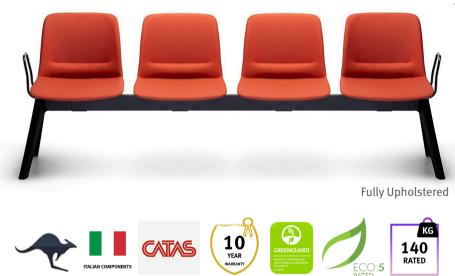

#### **OPTIONS**

Available in 2,3,4 and 5 Seaters Optional Arms Optional Table (Can be placed in any position) Optional Floor Fixing Kit

#### **FINISH OPTIONS**

Upholstered to Selection

140kg Recommended Weight Capacity - per seat