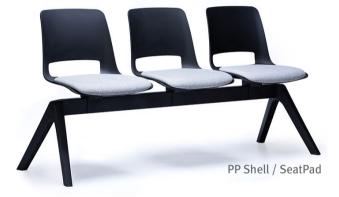

#### FEATURES

PP Shell Safe Smooth Edges Easy to clean Hygienic Design Splayed Nylon Legs One-Piece Flex Shell 5 Year Warranty

#### **OPTIONS**

Available in 2,3,4 and 5 Seaters Optional Arms Optional Table (Can be placed in any position) Optional Floor Fixing Kit