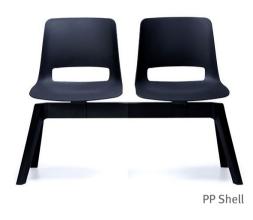

#### FEATURES

PP Shell Safe Smooth Edges Easy to clean Hygienic Design Splayed Nylon Legs One-Piece Flex Shell 5 Year Warranty

#### **OPTIONS**

Available in 2,3,4 and 5 Seaters Optional Arms Optional Table (Can be placed in any position) Optional Floor Fixing Kit