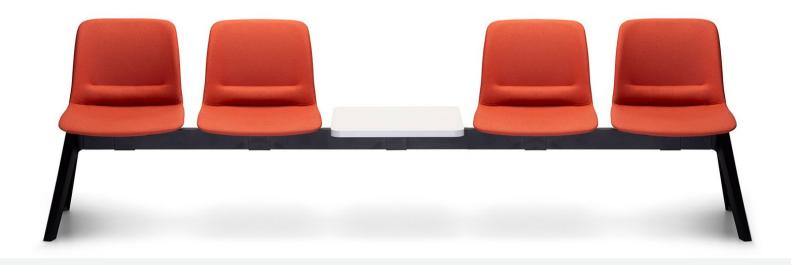

#### **OPTIONS**

Available in 2,3,4 and 5 Seaters Optional Arms Optional Table (Can be placed in any position) Optional Floor Fixing Kit

#### **FINISH OPTIONS**

Upholstered to Selection

#### SPECIFICATIONS

Nominal Dimensions (with or without arms on ends): 2 seat 1105w x 530d x 815h~ 3 seat 1630w x 530d x 815h~ 4 seat 2155w x 530d x 815h~ 5 seat 2680w x 530d x 815h~

(525mm per seat space)