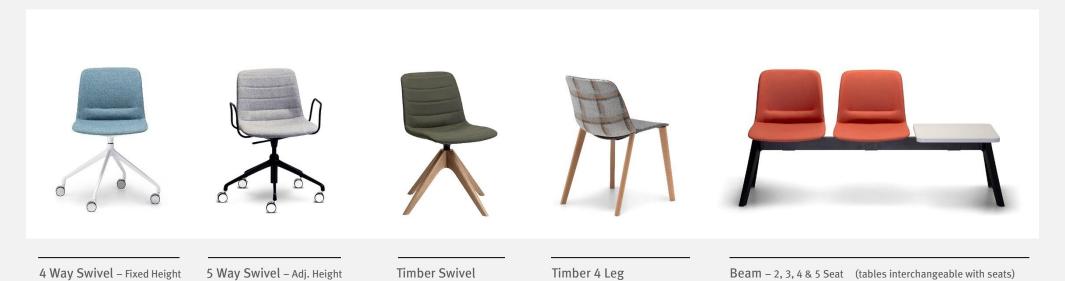

### **VARIANTS**

Advanta worked with well-respected designer Frank Mause of Hallenberg Germany to create the Unica family in 2016.

Unica continues to evolve into an ever larger family including swivel, sled, 4 leg chairs, stools and beam seating with a complementary table also available.