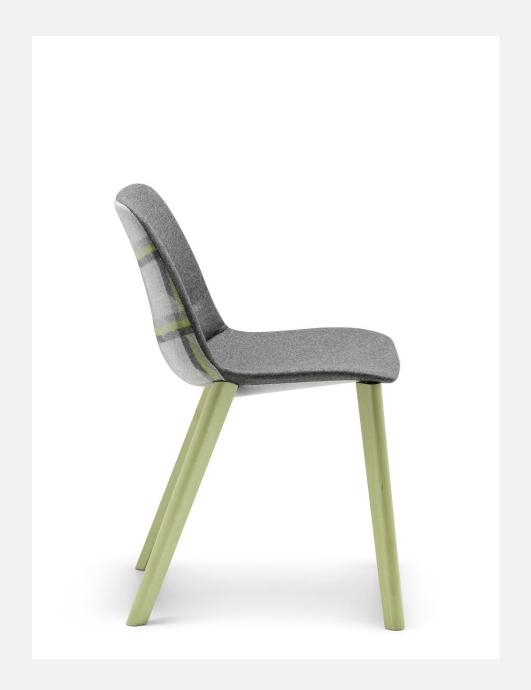

Unica is available with a super comfortable polypropylene shell or alternatively upholstered in your choice of fabric or leather. Die-cast aluminium, steel and timber bases are available in powder-coated, polished and stained finishes.

Unica is loved by the design community for its beautiful well resolved design and unlimited selection of trending finishes.