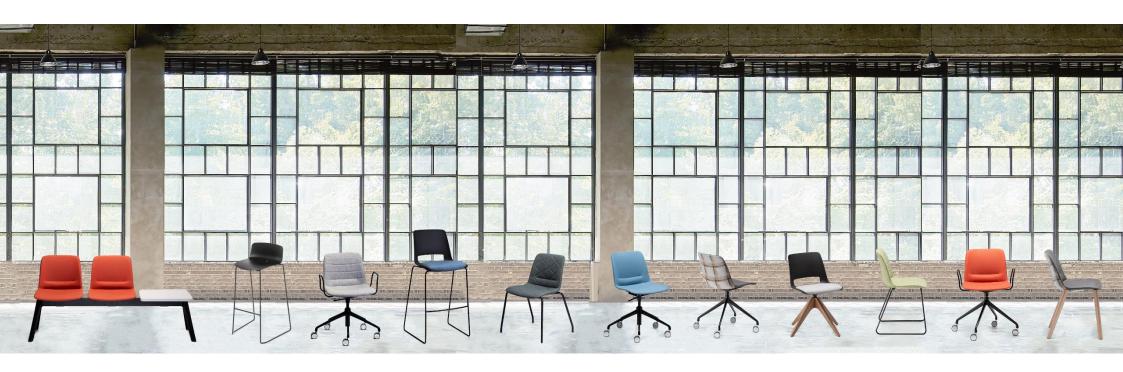

## A beautiful family of chairs with almost endless options!

The Unica family of seating answers the call for multi-use applications offering a comprehensive and configurable suite of chairs with a consistent design theme.

Advanta worked with well-respected designer Frank Mause of Hallenberg Germany to create the Unica family in 2016.

Unica continues to evolve into an ever larger family including swivel, sled, 4 leg chairs, stools and beam seating with a complementary table also available.

Unica is available with a super comfortable polypropylene shell or alternatively upholstered in your choice of fabric or leather. Die-cast aluminium, steel and timber bases are available in powder-coated, polished and stained finishes.

### **VARIANTS**