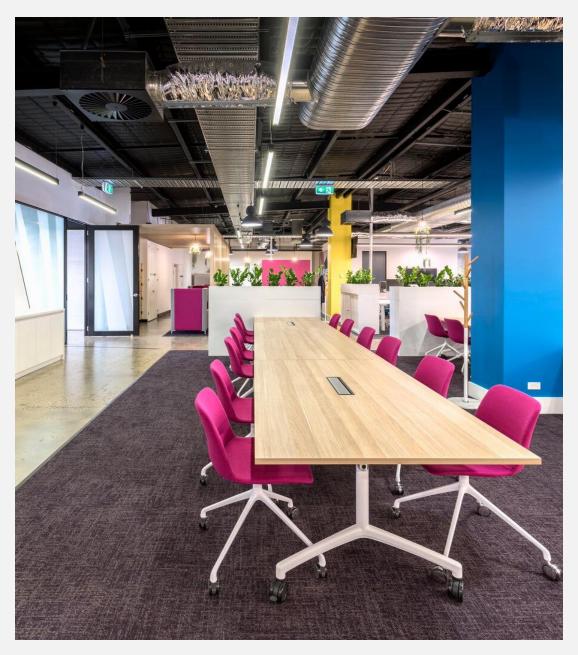

Unica is available with a super comfortable polypropylene shell or alternatively upholstered in your choice of fabric or leather. Die-cast aluminium, steel and timber bases are available in powder-coated, polished and stained finishes.

Unica is loved by the design community for its beautiful well resolved design and unlimited selection of trending finishes.

### **OPTIONS + FINISHES**

Arms - Available on Swivel & Beam versions

Castors – Black or Chrome / Glides

Dual Tone Upholstery - Optional

Base Finish – Polished / Powdercoated (any colour powdercoat available)