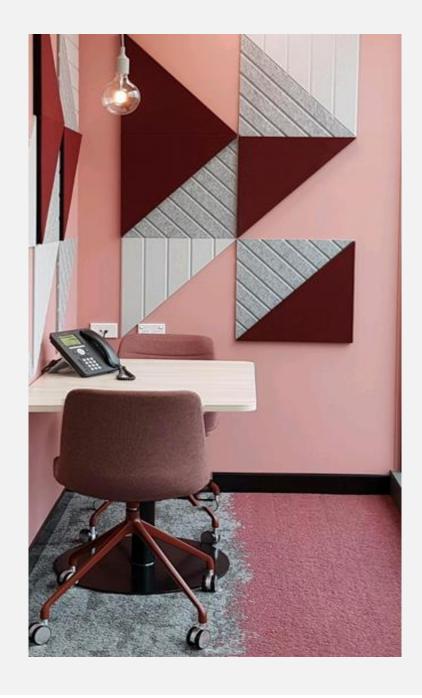

Unica is available with a super comfortable polypropylene shell or alternatively upholstered in your choice of fabric or leather. Die-cast aluminium, steel and timber bases are available in powder-coated, polished and stained finishes.

Unica is loved by the design community for its beautiful well resolved design and unlimited selection of trending finishes.

### **OPTIONS + FINISHES**

Arms - Available on Swivel & Beam versions

Castors – Black or Chrome / Glides

Dual Tone Upholstery - Optional

Base Finish – Polished / Powdercoated (any colour powdercoat available)