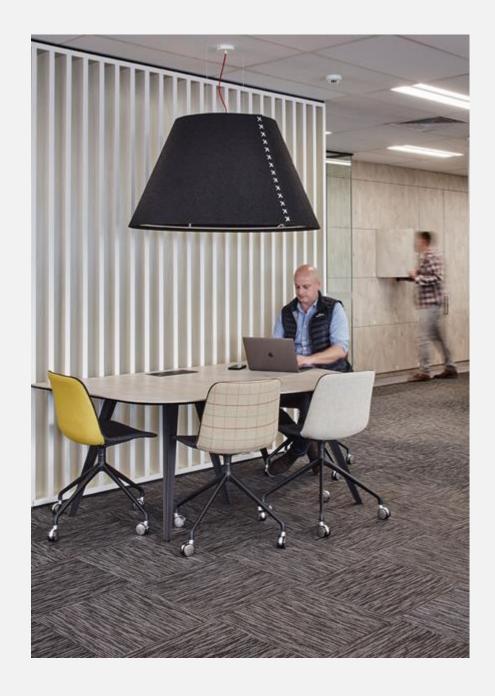

## A beautiful family of chairs with almost endless options!

The Unica family of seating answers the call for multi-use applications offering a comprehensive and configurable suite of chairs with a consistent design theme.

Unica is available with a super comfortable polypropylene shell or alternatively upholstered in your choice of fabric or leather. Die-cast aluminium, steel and timber bases are available in powder-coated, polished and stained finishes.

Unica is loved by the design community for its beautiful well resolved design and unlimited selection of trending finishes.