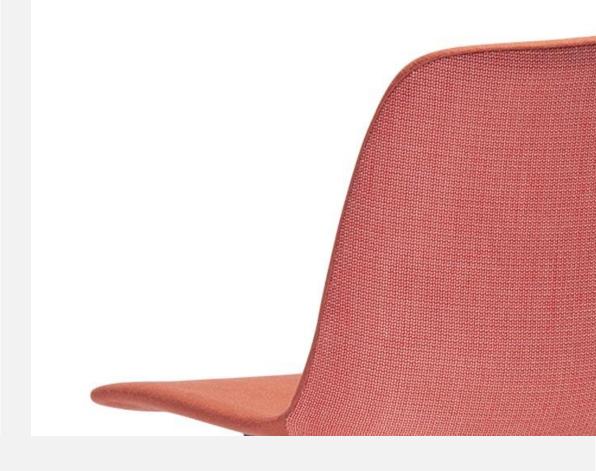

Unica is available with a super comfortable polypropylene shell or alternatively upholstered in your choice of fabric or leather. Die-cast aluminium, steel and timber bases are available in powder-coated, polished and stained finishes.

Unica is loved by the design community for its beautiful well resolved design and unlimited selection of trending finishes.

Timber Finish – Oak Stain (Standard) / Black & Other colours optional