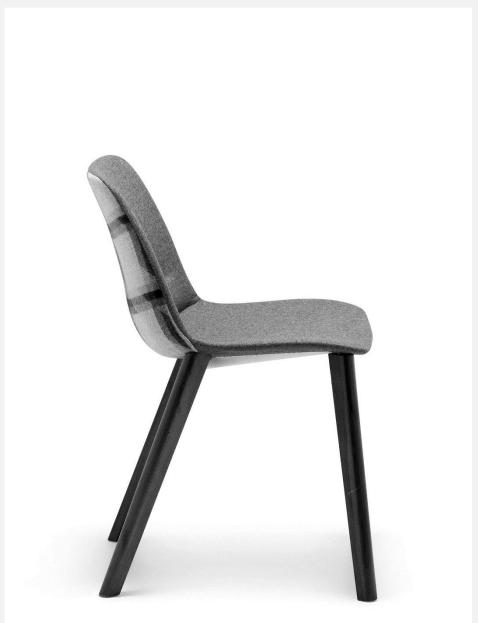

Unica is available with a super comfortable polypropylene shell or alternatively upholstered in your choice of fabric or leather. Die-cast aluminium, steel and timber bases are available in powder-coated, polished and stained finishes.

Unica is loved by the design community for its beautiful well resolved design and unlimited selection of trending finishes.