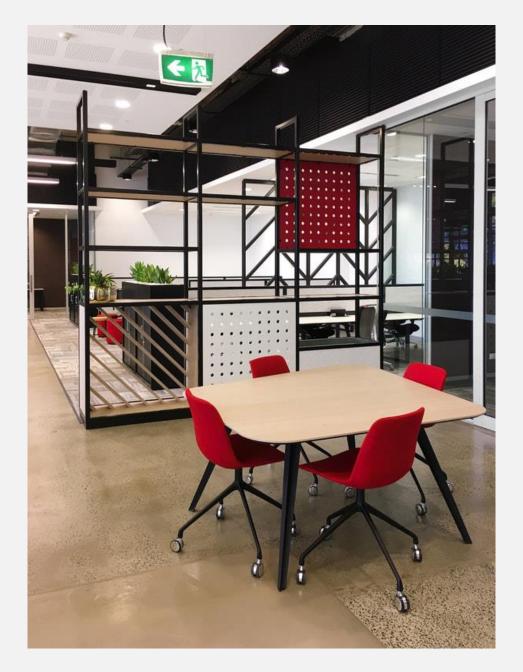

## A beautiful family of chairs with almost endless options!

The Unica family of seating answers the call for multi-use applications offering a comprehensive and configurable suite of chairs with a consistent design theme.

Unica is available with a super comfortable polypropylene shell or alternatively upholstered in your choice of fabric or leather. Die-cast aluminium, steel and timber bases are available in powder-coated, polished and stained finishes.

Unica is loved by the design community for its beautiful well resolved design and unlimited selection of trending finishes.