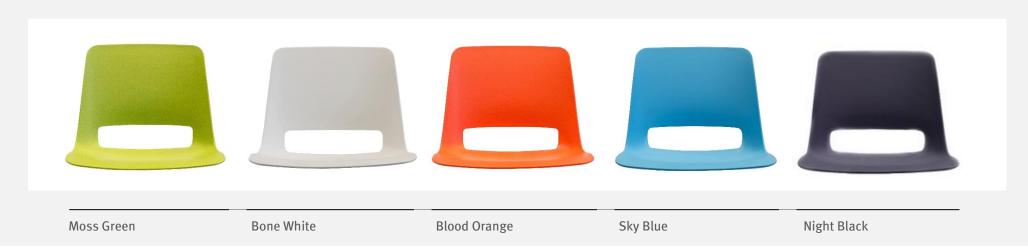

### **OPTIONS + FINISHES**

Arms - Available on Swivel & Beam versions

Castors – Black or Chrome / Glides

Dual Tone Upholstery - Optional

Base Finish – Polished / Powdercoated (any colour powdercoat available)

Timber Finish – Oak Stain (Standard) / Black & Other colours optional