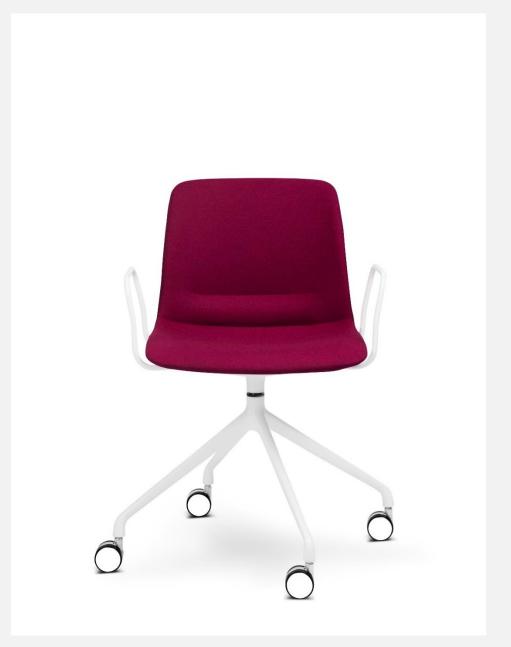

Unica is available with a super comfortable polypropylene shell or alternatively upholstered in your choice of fabric or leather. Die-cast aluminium, steel and timber bases are available in powder-coated, polished and stained finishes.

### **OPTIONS + FINISHES**

Arms - Available on Swivel & Beam versions

Castors – Black or Chrome / Glides

Dual Tone Upholstery - Optional

Base Finish – Polished / Powdercoated (any colour powdercoat available)