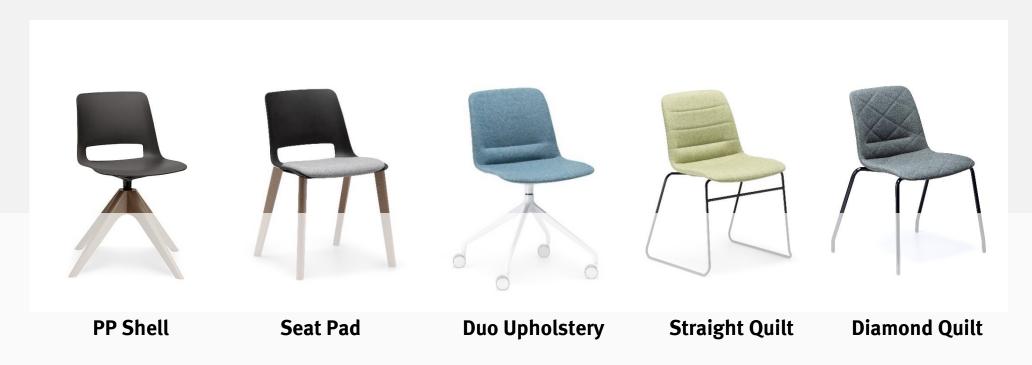

#### **SHELL & UPHOLSTERY OPTIONS**

SEATING. **EASY**™

Unica is available with a super comfortable polypropylene shell or alternatively upholstered in your choice of fabric or leather. Die-cast aluminium, steel and timber bases are available in powder-coated, polished and stained finishes.