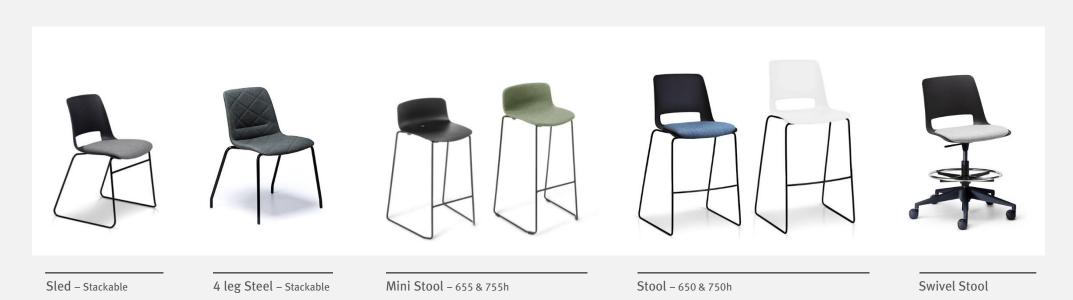

### **VARIANTS**

Advanta worked with well-respected designer Frank Mause of Hallenberg Germany to create the Unica family in 2016.

Unica continues to evolve into an ever larger family including swivel, sled, 4 leg chairs, stools and beam seating with a complementary table also available.