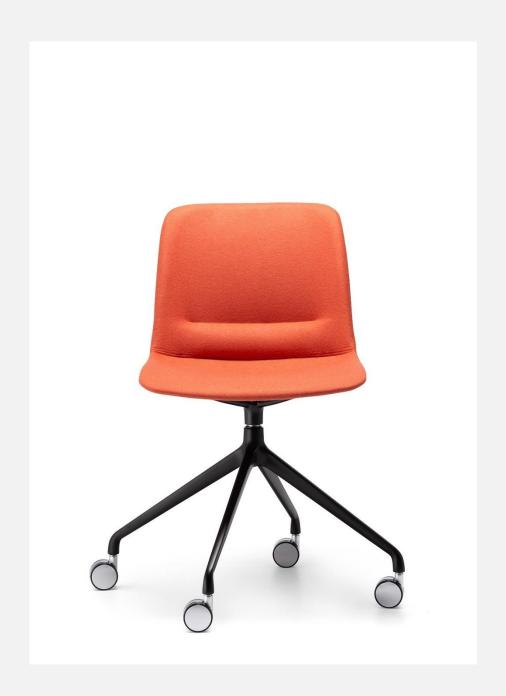

Unica is available with a super comfortable polypropylene shell or alternatively upholstered in your choice of fabric or leather. Die-cast aluminium, steel and timber bases are available in powder-coated, polished and stained finishes.

### **OPTIONS + FINISHES**

Arms - Available on Swivel & Beam versions

Castors – Black or Chrome / Glides

Dual Tone Upholstery - Optional

Base Finish – Polished / Powdercoated (any colour powdercoat available)