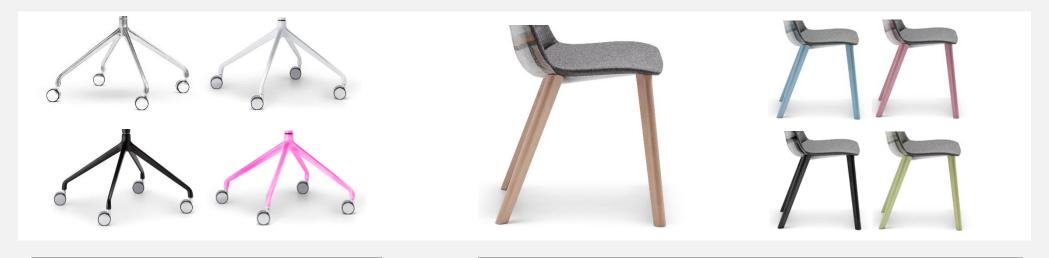

### **OPTIONS + FINISHES**

Arms - Available on Swivel & Beam versions

Castors – Black or Chrome / Glides

Dual Tone Upholstery - Optional

Base Finish – Polished / Powdercoated (any colour powdercoat available)

Timber Finish – Oak Stain (Standard) / Black & Other colours optional