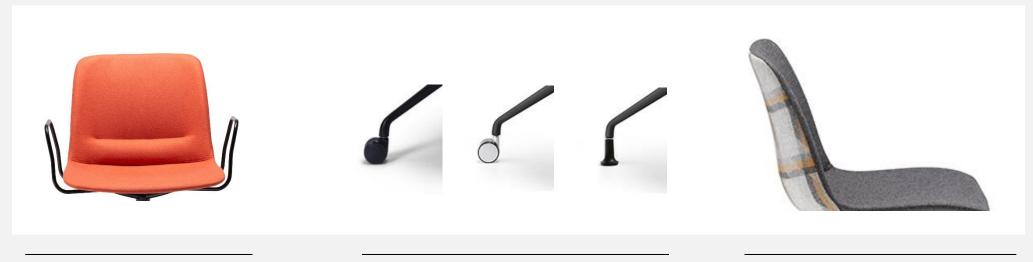

### **OPTIONS + FINISHES**

Arms - Available on Swivel & Beam versions

Castors – Black or Chrome / Glides

Dual Tone Upholstery - Optional

Base Finish – Polished / Powdercoated (any colour powdercoat available)