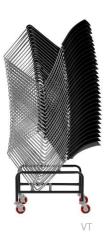

VENU is very comfortable and the PP seat version stacks up to 35 high on a trolley and 12 high on the floor. The upholstered seat version stacks 6 high on the floor and up to 18 on trolley.

## **FEATURES - PP VERSION**

Stackable 12 on floor/up to 35 on trolley Very Strong, Solid Rod Sled Base Frame Chrome Frame Bumpers Under Seat

### FEATURES - UPHOLSTERED VERSION

As per PP Version plus: Stackable 6 on floor/up to 18 on trolley Premium Grade Fire Retardant Foam

### **OPTIONS**

Black PP finish White PP finish Linking Chair Trolley

Fabric, Vinyl or Leather to Selection

Optional chair trolley