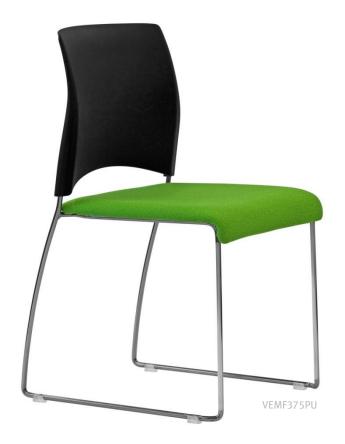

## **VENU**

A brilliant, well-engineered, multipurpose chair - VENU is available in Black or White Polypropylene with a chrome frame and can be linked in rows with an optional discreet linking device. The seat can be upholstered allowing you to co-ordinate with any colour scheme.

VENU is very comfortable and the PP seat version stacks up to 35 high on a trolley and 12 high on the floor. The upholstered seat version stacks 6 high on the floor and up to 18 on trolley.