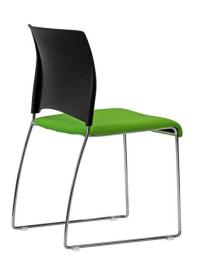

## **VENU**

A brilliant, well-engineered, multipurpose chair - VENU is available in Black or White Polypropylene with a chrome frame and can be linked in rows with an optional discreet linking device. The seat can be upholstered allowing you to co-ordinate with any colour scheme.

VENU is very comfortable and the PP seat version stacks up to 35 high on a trolley and 12 high on the floor. The upholstered seat version stacks 6 high on the floor and up to 18 on trolley.