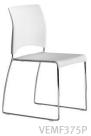

## **VENU**

A brilliant, well-engineered, multipurpose chair - VENU is available in Black or White Polypropylene with a chrome frame and can be linked in rows with an optional discreet linking device. The seat can be upholstered allowing you to co-ordinate with any colour scheme.

### **OPTIONS**

Black PP finish White PP finish Linking Chair Trolley

Fabric, Vinyl or Leather to Selection

Optional chair trolley