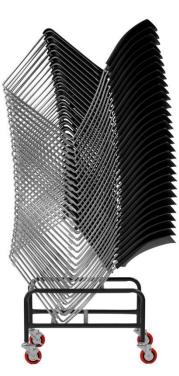

VENU is very comfortable and the PP seat version stacks up to 35 high on a trolley and 12 high on the floor. The upholstered seat version stacks 6 high on the floor and up to 18 on trolley.

## **FEATURES - PP VERSION**

Stackable 12 on floor/up to 35 on trolley Very Strong, Solid Rod Sled Base Frame Chrome Frame Bumpers Under Seat