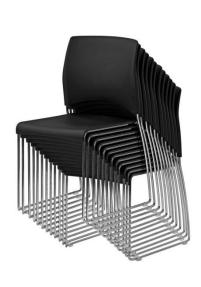

VENU is very comfortable and the PP seat version stacks up to 35 high on a trolley and 12 high on the floor. The upholstered seat version stacks 6 high on the floor and up to 18 on trolley.

## **FEATURES - PP VERSION**

Stackable 12 on floor/up to 35 on trolley Very Strong, Solid Rod Sled Base Frame Chrome Frame Bumpers Under Seat