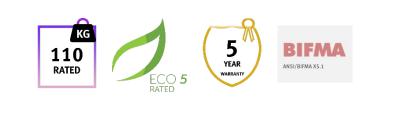

#### FEATURES

PP Shell One-Piece Flex Shell 110kg Recommended Weight Capacity 5 Year Warranty