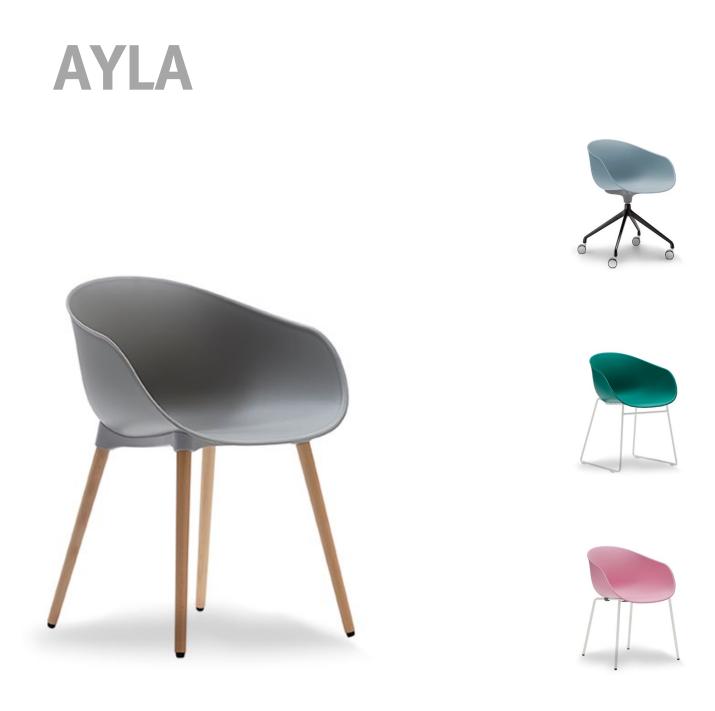

## AYLA

A beautiful design with continuous free flowing curves, Ayla is as versatile as it is elegant with a great range of six pastel shell colours to choose from and a collection of bases including timber or steel four leg, steel sled, and aluminium swivel on castors.

#### OPTIONS

Sled Base Steel 4 Leg Base Swivel Base Timber 4 Leg Base Upholstered Seat Pad

### **FINISH OPTIONS**

6 Shell Colours Upholstered to selection

Due to constant innovation, Advanta products may be subject to design and specification changes without notice. Copyright © Advanta 2019