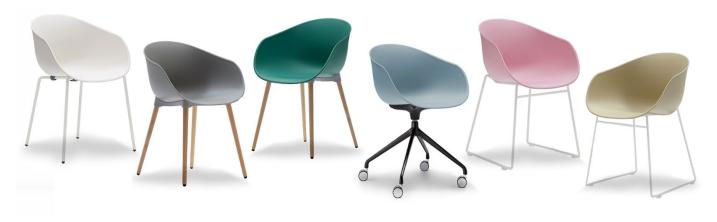

## AYLA

A beautiful design with continuous free flowing curves, Ayla is as versatile as it is elegant with a great range of six pastel shell colours to choose from and a collection of bases including timber or steel four leg, steel sled, and aluminium swivel on castors.

#### OPTIONS

Sled Base Steel 4 Leg Base Swivel Base Timber 4 Leg Base Upholstered Seat Pad

### **FINISH OPTIONS**

6 Shell Colours Upholstered to selection

Due to constant innovation, Advanta products may be subject to design and specification changes without notice. Copyright © Advanta 2019