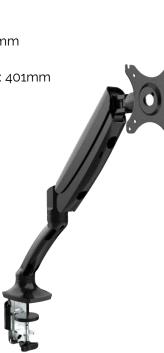

### EDMARM

- Dual Arms
- Loading Capacity: 2-9Kg
- Maximum Height Range: 415mm (From Desk Top )
- Maximum Forward Extension: 401mm