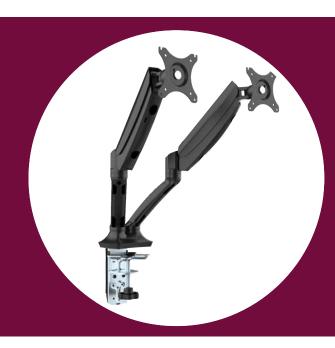

### EDMARM

- Dual Arms
- Loading Capacity: 2-9Kg
- Maximum Height Range: 415mm (From Desk Top )
- Maximum Forward Extension: 401mm