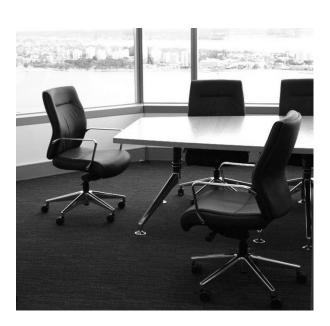

### **LINEAR Executive**

Statement seating for High-End Boardroom, CEO and Top level management applications. Command and decide with authority in the LINEAR with its very impressive appearance and plush feel.

LINEAR Executive comes in two versions, the EXECUTIVE DIRECTOR with polished chrome fixed armrests and the EXECUTIVE SYNCHRO with adjustable armrests. Both are available in High and Medium back heights and can be covered in leather or fabric to your selection.