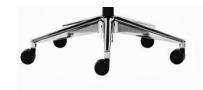

## features + options

Advanced Synchro Mechanism (Synchro version) with EASY-Adjust Tension Control

Polished Aluminium Hi Arch Base

Dual Density POSTURE ZONE Seat

### FEATURES - LINEAR EXECUTIVE DIRECTOR

Multi Tilt & Lock Mechanism EASY-Adjust Tension Control Polished Chrome Fixed Armrests Dual Density POSTURE ZONE Seat Fire Retardant Foam Hi Arch Polished Aluminium Base

#### **OPTIONS**

Medium or High Back Polished Aluminium Hi Arch Base Seat Depth Adjustment (Synchro version)

Fabric, Vinyl or Leather to Selection