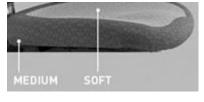

## features + options

Advanced Synchro Mechanism (Synchro version) with EASY-Adjust Tension Control

Polished Aluminium Hi Arch Base

Dual Density POSTURE ZONE Seat

### FEATURES - LINEAR EXECUTIVE SYNCHRO

Advanced Synchro Mechanism
EASY-Adjust Tension Control
Adjustable Armrests
Dual Density POSTURE ZONE Seat
Fire Retardant Foam
Hi Arch Black Nylon Base

### FEATURES - LINEAR EXECUTIVE DIRECTOR

Multi Tilt & Lock Mechanism EASY-Adjust Tension Control Polished Chrome Fixed Armrests Dual Density POSTURE ZONE Seat Fire Retardant Foam Hi Arch Polished Aluminium Base

#### **OPTIONS**

Medium or High Back Polished Aluminium Hi Arch Base Seat Depth Adjustment (Synchro version)

Fabric, Vinyl or Leather to Selection