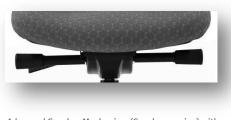

## features + options

Advanced Synchro Mechanism (Synchro version) with EASY-Adjust Tension Control

Polished Aluminium Hi Arch Base

Dual Density POSTURE ZONE Seat

### FEATURES - LINEAR EXECUTIVE SYNCHRO

Advanced Synchro Mechanism
EASY-Adjust Tension Control
Adjustable Armrests
Dual Density POSTURE ZONE Seat
Fire Retardant Foam
Hi Arch Black Nylon Base

### FEATURES - LINEAR EXECUTIVE DIRECTOR

Multi Tilt & Lock Mechanism EASY-Adjust Tension Control Polished Chrome Fixed Armrests Dual Density POSTURE ZONE Seat Fire Retardant Foam Hi Arch Polished Aluminium Base