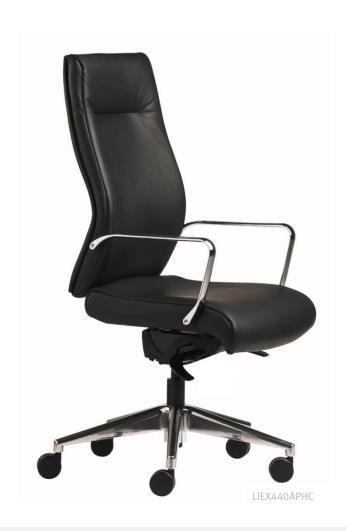

### **LINEAR Executive**

Statement seating for High-End Boardroom, CEO and Top level management applications. Command and decide with authority in the LINEAR with its very impressive appearance and plush feel.

LINEAR Executive comes in two versions, the EXECUTIVE DIRECTOR with polished chrome fixed armrests and the EXECUTIVE SYNCHRO with adjustable armrests. Both are available in High and Medium back heights and can be covered in leather or fabric to your selection.

### FEATURES - LINEAR EXECUTIVE DIRECTOR

Multi Tilt & Lock Mechanism EASY-Adjust Tension Control Polished Chrome Fixed Armrests Dual Density POSTURE ZONE Seat Fire Retardant Foam Hi Arch Polished Aluminium Base

#### **OPTIONS**

Medium or High Back Polished Aluminium Hi Arch Base Seat Depth Adjustment (Synchro version)

Fabric, Vinyl or Leather to Selection