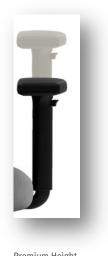

#### **OPTIONS**

Medium or High Back Polished Aluminium Hi Arch Base Seat Depth Adjustment (Synchro version)

Fabric, Vinyl or Leather to Selection