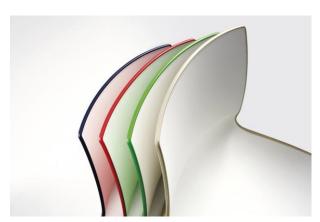

### SKIN

Available in a bright and cheerful mix of colours, SKIN will bring a sense of life to any space. Ideal for breakout spaces and cafés - all SKIN chairs have a white inner skin and a choice of different colour outside skins.

#### **FINISH OPTIONS**

Black Outer/ White Inner Shell Red Outer/ White Inner Shell Green Outer/ White Inner Shell Blue Outer/ White Inner Shell Sand Outer/ White Inner Shell

\*Check availability before ordering