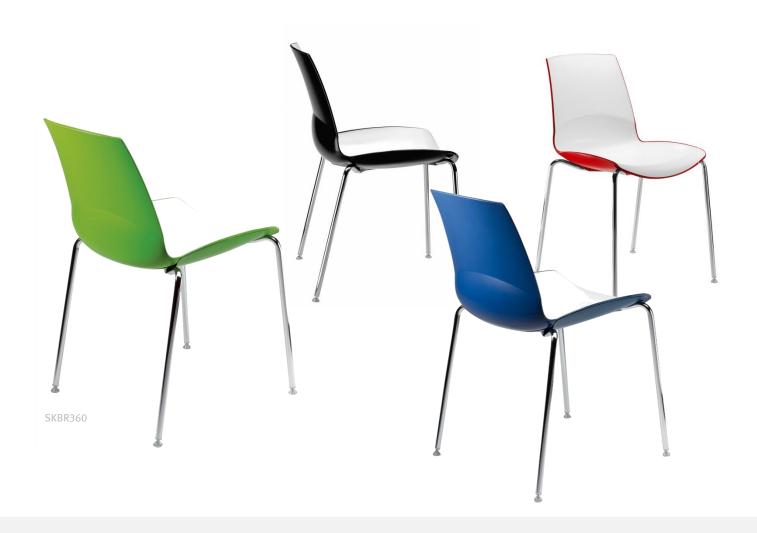

### SKIN

Available in a bright and cheerful mix of colours, SKIN will bring a sense of life to any space. Ideal for breakout spaces and cafés - all SKIN chairs have a white inner skin and a choice of different colour outside skins.

SKIN is a chair with attention to detail in design. Made from polypropylene and fibreglass using biinjection technology.

#### **FINISH OPTIONS**

Black Outer/ White Inner Shell Red Outer/ White Inner Shell Green Outer/ White Inner Shell Blue Outer/ White Inner Shell Sand Outer/ White Inner Shell

\*Check availability before ordering