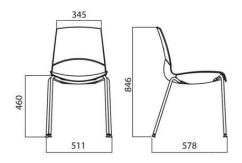

# SKIN



### SKIN

Available in a bright and cheerful mix of colours, SKIN will bring a sense of life to any space. Ideal for breakout spaces and cafés - all SKIN chairs have a white inner skin and a choice of different colour outside skins.

SKIN is a chair with attention to detail in design. Made from polypropylene and fibreglass using biinjection technology.

## SKIN

# features + options



### **FEATURES**

Twin Colour Moulded Shell
Stackable
Chrome Frame
Jointed Feet
Made in Europe
CATAS Certified

#### **FINISH OPTIONS**

Black Outer/ White Inner Shell Red Outer/ White Inner Shell Green Outer/ White Inner Shell Blue Outer/ White Inner Shell Sand Outer/ White Inner Shell

\*Check availability before ordering