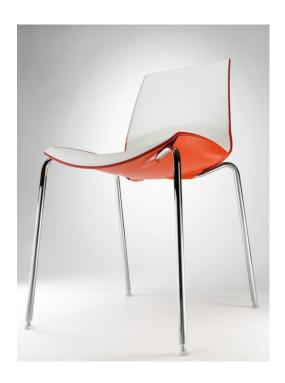

### SKIN

Available in a bright and cheerful mix of colours, SKIN will bring a sense of life to any space. Ideal for breakout spaces and cafés - all SKIN chairs have a white inner skin and a choice of different colour outside skins.

SKIN is a chair with attention to detail in design. Made from polypropylene and fibreglass using biinjection technology.

### **FEATURES**

Twin Colour Moulded Shell
Stackable
Chrome Frame
Jointed Feet
Made in Europe
CATAS Certified