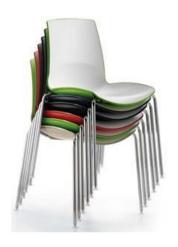

### **FEATURES**

Twin Colour Moulded Shell
Stackable
Chrome Frame
Jointed Feet
Made in Europe
CATAS Certified