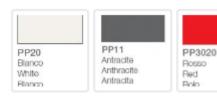

# TRAPEZE STOOL



### **TRAPEZE**

The Trapeze stool will complement any environment combining the perfect balance between simple functionality and ergonomics. Whether it's intended for a simplistic minimalist environment or a rustic interior the Trapeze is sure to do the trick.

### TRAPEZE STOOL

## features + options



Colour options – other colours available on request\*



#### **FEATURES**

Simple Modern Design Fiberglass Reinforced Polypropylene Stool Central Hole Sled Frame in Matching Colour

#### **OPTIONS**

Bar Height (750mm Seat Height) Kitchen Height (640mm Seat Height)\* Chrome Frame\* Special colours\*

\*special order - min qtys apply