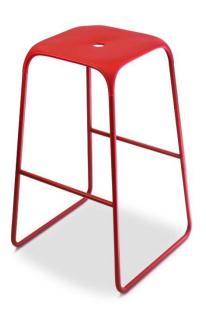

# TRAPEZE STOOL

### **TRAPEZE**

The Trapeze stool will complement any environment combining the perfect balance between simple functionality and ergonomics. Whether it's intended for a simplistic minimalist environment or a rustic interior the Trapeze is sure to do the trick.

#### **FEATURES**

Simple Modern Design Fiberglass Reinforced Polypropylene Stool Central Hole Sled Frame in Matching Colour