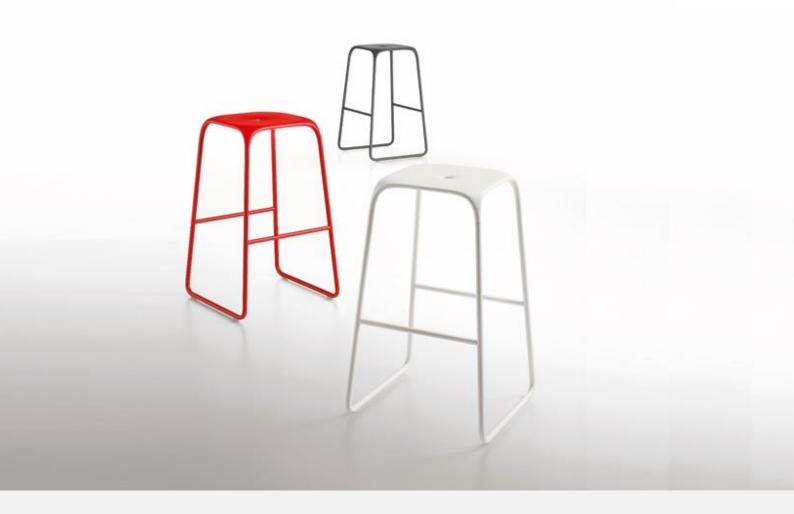

# TRAPEZE STOOL

### **TRAPEZE**

The Trapeze stool will complement any environment combining the perfect balance between simple functionality and ergonomics. Whether it's intended for a simplistic minimalist environment or a rustic interior the Trapeze is sure to do the trick.

#### **FEATURES**

Simple Modern Design Fiberglass Reinforced Polypropylene Stool Central Hole Sled Frame in Matching Colour