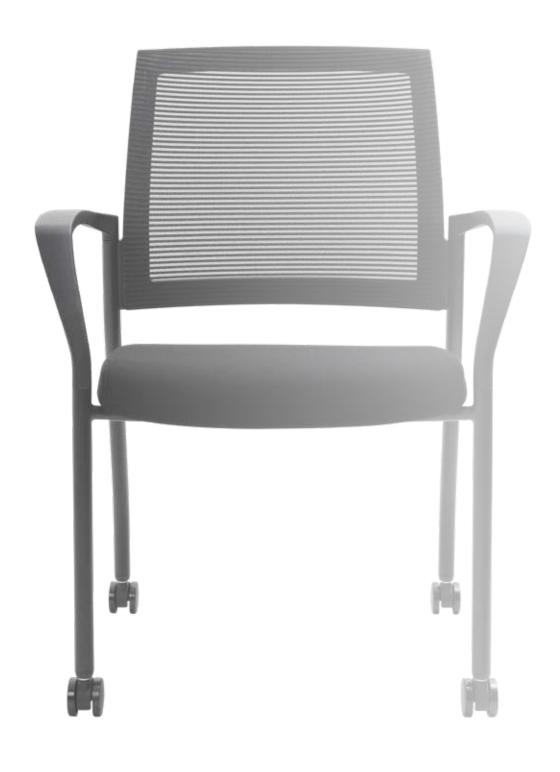

## urbin

AVAILABLE WITH CASTORS OR GLIDES ON WELDED STEEL 4 LEG FRAME

The Urbin chair has as fully welded pre-assembled steel frame, the taut mesh back and moulded foam seat ensure the Urbin will be comfortable for many applications. With a full length horizontal arm the Urbin is well suited to waiting areas, meeting rooms or any visitor area.

## **Features**

- Mesh back
- Fully upholstered seat
- Long horizontal arms
- Stackable
- Welded frame
- Pre-assembled