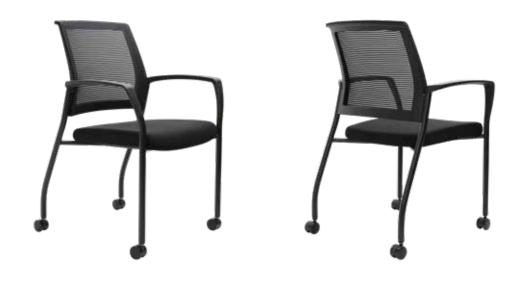

## urbin

AVAILABLE WITH CASTORS OR GLIDES ON WELDED STEEL 4 LEG FRAME

The Urbin chair has as fully welded pre-assembled steel frame, the taut mesh back and moulded foam seat ensure the Urbin will be comfortable for many applications. With a full length horizontal arm the Urbin is well suited to waiting areas, meeting rooms or any visitor area.

## **Features**

- Mesh back
- Fully upholstered seat
- Long horizontal arms
- Stackable
- Welded frame
- Pre-assembled

## **Options**

- Castors or glides
- Custom upholstery