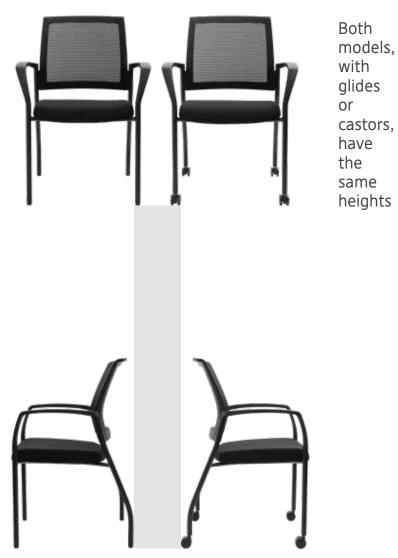

## urbin

AVAILABLE WITH CASTORS OR GLIDES ON WELDED STEEL 4 LEG FRAME

The Urbin chair has as fully welded pre-assembled steel frame, the taut mesh back and moulded foam seat ensure the Urbin will be comfortable for many applications. With a full length horizontal arm the Urbin is well suited to waiting areas, meeting rooms or any visitor area.

## **Options**

- Castors or glides
- Custom upholstery