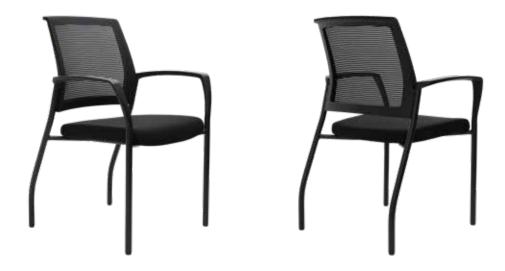

## urbin

AVAILABLE WITH CASTORS OR GLIDES ON WELDED STEEL 4 LEG FRAME

The Urbin chair has as fully welded pre-assembled steel frame, the taut mesh back and moulded foam seat ensure the Urbin will be comfortable for many applications. With a full length horizontal arm the Urbin is well suited to waiting areas, meeting rooms or any visitor area.

## **Features**

- Mesh back
- Fully upholstered seat
- Long horizontal arms
- Stackable
- Welded frame
- Pre-assembled

## **Options**

- Castors or glides
- Custom upholstery