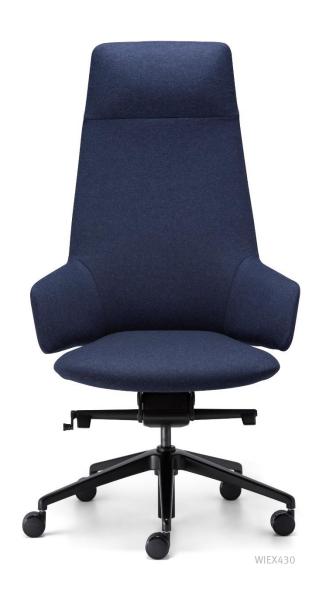

### **WING**

Sleek, sweeping lines and beautiful detailing show true craftsmanship in the Wing chair.

Wrap-around upholstered armrests and superb comfort make Wing the perfect companion of executives in high-end boardroom and management office environments.

Wing is available in both high and medium back heights.

#### **FEATURES**

EASY – Adjust Tilt Tension Control Premium Tilt Mechanism Lockable Tilt Aluminium Base 140kg Recommended Weight Capacity 10 Year Warranty