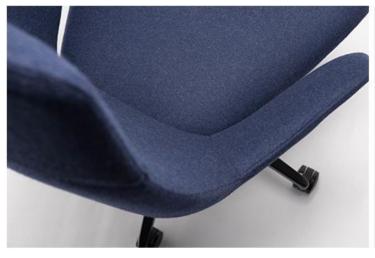

### **WING**

Sleek, sweeping lines and beautiful detailing show true craftsmanship in the Wing chair.

Wrap-around upholstered armrests and superb comfort make Wing the perfect companion of executives in high-end boardroom and management office environments.

#### **FEATURES**

EASY – Adjust Tilt Tension Control Premium Tilt Mechanism Lockable Tilt Aluminium Base 140kg Recommended Weight Capacity 10 Year Warranty