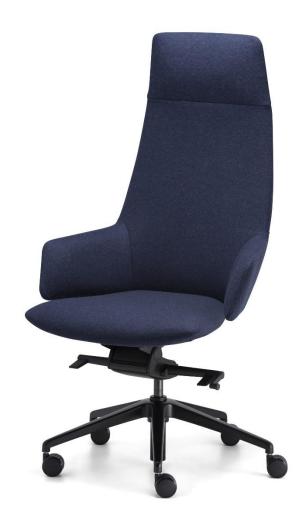

### **WING**

Sleek, sweeping lines and beautiful detailing show true craftsmanship in the Wing chair.

Wrap-around upholstered armrests and superb comfort make Wing the perfect companion of executives in high-end boardroom and management office environments.

Wing is available in both high and medium back heights.