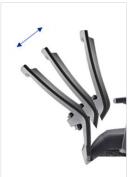

Modern & durable commercial office chair with ergonomic features designed to enhance productivity and support all day comfort.

## ACACIA PROFESSIONAL MESH CHAIR CHAI9714BK

- Breathable & wear-resistant high density mesh to keep you cool
- Molded lumbar support that fits the natural curve of the spine and improves posture
- Infinite comfort control with Syncronised Tilting Mechanism & 3 locking positions
- Black 5 star nylon base with PA castors
- High quality gas lift height adjustment
- Suitable for use for over 8 hours
- ANSI/BIFMA & Green Guard Certified
- Maximum user weight: 136kg
- Dimensions:
  - Seat 500 x 500 x 90mm
  - Back 485 x 680 x 15mm
- 7 years warranty



Angle Adjustment



Ţ,







NEW