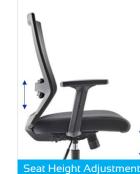

## ACACIA PROFESSIONAL MESH CHAIR CHAI9714BK

- Breathable & wear-resistant high density mesh to keep you cool
- Molded lumbar support that fits the natural curve of the spine and improves posture
- Infinite comfort control with Syncronised Tilting Mechanism & 3 locking positions
- Black 5 star nylon base with PA castors
- High quality gas lift height adjustment
- Suitable for use for over 8 hours
- ANSI/BIFMA & Green Guard Certified
- Maximum user weight: 136kg
- Dimensions:
  - Seat 500 x 500 x 90mm
  - Back 485 x 680 x 15mm
- 7 years warranty