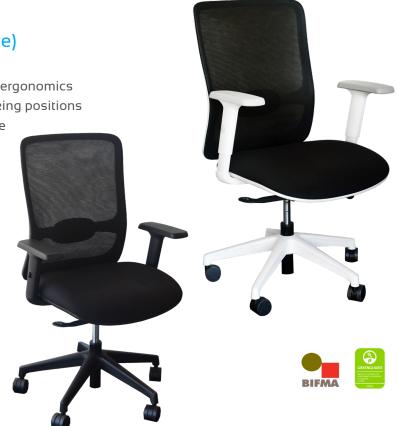

#### Banksia Professional Mesh Chair CHAI9716BK (Black), CHAI9715WE (White)

- Breathable high density mesh to keep you cool
- Innovative flowing curve design and industry leading ergonomics
- Advanced Syncronised Tilting mechanism with 4 locking positions
- Adjustable lumbar support, height arms and seat slide
- 5 star nylon base with PA castors
- High quality gas lift height adjustment
- Suitable for use for over 8 hours
- ANSI/BIFMA & Green Guard Certified
- Maximum user weight: 136kg
- Dimensions:
  - Seat: 510 x 510 x 100mm
  - Back: 470 x 670 x 15mm
  - Seat Height Range: 435-525mm
- 7 Years Warranty