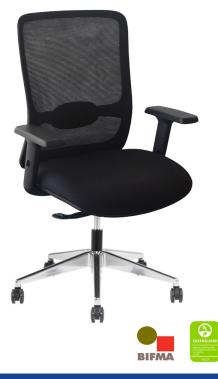

### **Banksia Executive Mesh Chair**

#### CHAI9718BK

- Breathable high density mesh to keep you cool
- Innovative flowing curve design and industry leading ergonomics
- Advanced Syncronised Tilting mechanism with 4 locking positions
- Adjustable lumbar support, height arms and seat slide
- Black frame with Aluminium 5 star nylon base with PA castors
- High quality gas lift height adjustment
- Suitable for use for over 8 hours
- ANSI/BIFMA & Green Guard Certified
- Maximum user weight: 136kg
- Dimensions:
  - Seat: 510 x 510 x 100mm
  - Back: 470 x 670 x 15mm
  - Seat Height Range: 455-545mm
- 7 Years Warranty