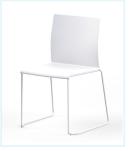

Features

- High Density Stacker
- Technopolymer Shell
- Black or White Sled base
- Wipeable
- Seat-pad in your preferred fabric
- Stacks 20 high on floor
- Stacks up to 50 on trolley (No Seatpad)

## **Shell & Sled**

Black and White (In Stock now), Brick\*, Pearl Grey\*, Lime\*, Mineral Grey\* and Pale Blue\* available Indent only.

\* Minimum order quantities apply for Indent colours