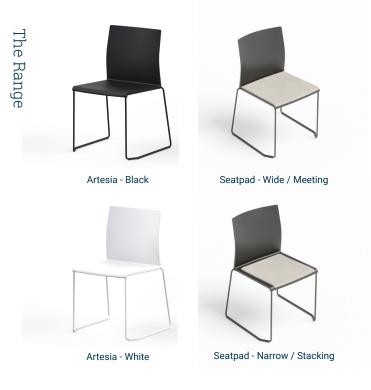

## **Shell & Sled**

Black and White (In Stock now), Brick\*, Pearl Grey\*, Lime\*, Mineral Grey\* and Pale Blue\* available Indent only.

\* Minimum order quantities apply for Indent colours

### **Shell & Sled**

**Black and White (In Stock now),** Brick\*, Pearl Grey\*, Lime\*, Mineral Grey\* and Pale Blue\* available Indent only.