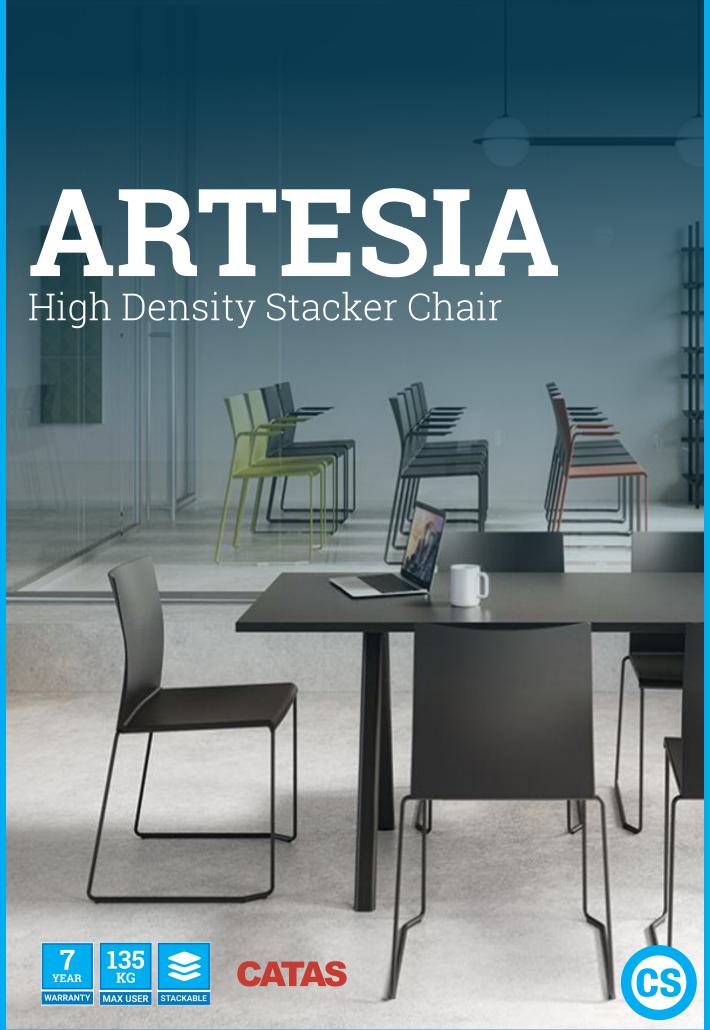

# **ARTESIA**

High Density Stacker Chair

Overview

Minimalistically practical and comfortable. Artesia is both versatile and functional. Best in its class with unbeatable stackability.

Its design concieved by Forsix, is the perfect blend of sobriety and technique, combined with a product created for use in conference rooms, waiting areas, meetings or public spaces.

Features

- High Density Stacker
- Technopolymer Shell
- Black or White Sled base
- Wipeable
- Seat-pad in your preferred fabric
- Stacks 20 high on floor
- Stacks up to 50 on trolley (No Seatpad)