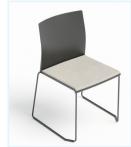

# **ARTESIA**

High Density Stacker Chair

Overview

Minimalistically practical and comfortable. Artesia is both versatile and functional. Best in its class with unbeatable stackability.

Its design concieved by Forsix, is the perfect blend of sobriety and technique, combined with a product created for use in conference rooms, waiting areas, meetings or public spaces.

Features

- High Density Stacker
- Technopolymer Shell
- Black or White Sled base
- Wipeable
- Seat-pad in your preferred fabric
- Stacks 20 high on floor
- Stacks up to 50 on trolley (No Seatpad)