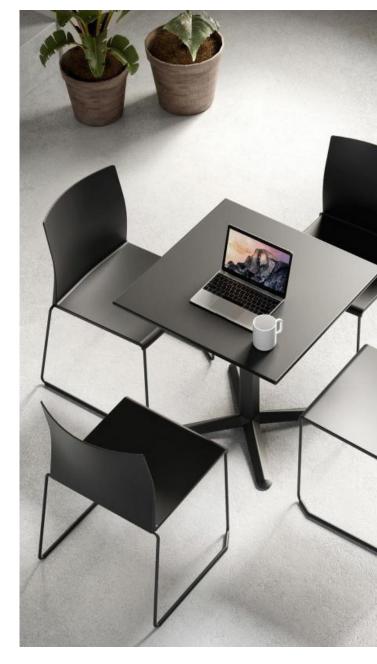

# **ARTESIA**

High Density Stacker Chair

Overview

Minimalistically practical and comfortable. Artesia is both versatile and functional. Best in its class with unbeatable stackability.

Its design concieved by Forsix, is the perfect blend of sobriety and technique, combined with a product created for use in conference rooms, waiting areas, meetings or public spaces.

Features

- High Density Stacker
- Technopolymer Shell
- Black or White Sled base
- Wipeable
- Seat-pad in your preferred fabric
- Stacks 20 high on floor
- Stacks up to 50 on trolley (No Seatpad)