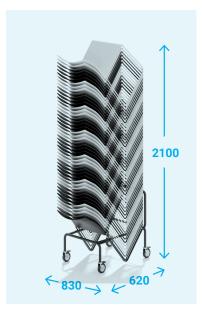

Features

- High Density Stacker
- Technopolymer Shell
- Black or White Sled base
- Wipeable
- Seat-pad in your preferred fabric
- Stacks 20 high on floor
- Stacks up to 50 on trolley (No Seatpad)

## **Stacking Trolley**

<sup>\*</sup> Minimum order quantities apply for Indent colours