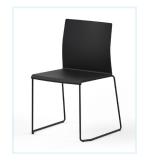

Features

- High Density Stacker
- Technopolymer Shell
- Black or White Sled base
- Wipeable
- Seat-pad in your preferred fabric
- Stacks 20 high on floor
- Stacks up to 50 on trolley (No Seatpad)

## **Shell & Sled**

Black and White (In Stock now), Brick\*, Pearl Grey\*, Lime\*, Mineral Grey\* and Pale Blue\* available Indent only.

\* Minimum order quantities apply for Indent colours