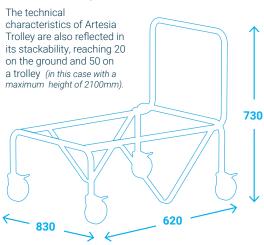

Features

- High Density Stacker
- Technopolymer Shell
- Black or White Sled base
- Wipeable
- Seat-pad in your preferred fabric
- Stacks 20 high on floor
- Stacks up to 50 on trolley (No Seatpad)

## **Stacking Trolley**

<sup>\*</sup> Minimum order quantities apply for Indent colours