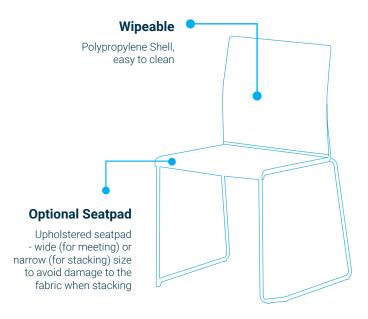

Features

- High Density Stacker
- Technopolymer Shell
- Black or White Sled base
- Wipeable
- Seat-pad in your preferred fabric
- Stacks 20 high on floor
- Stacks up to 50 on trolley (No Seatpad)