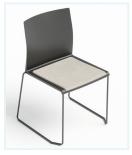

# **ARTESIA**

High Density Stacker Chair

Overview

Minimalistically practical and comfortable. Artesia is both versatile and functional. Best in its class with unbeatable stackability.

Its design concieved by Forsix, is the perfect blend of sobriety and technique, combined with a product created for use in conference rooms, waiting areas, meetings or public spaces.

Features

- High Density Stacker
- Technopolymer Shell
- Black or White Sled base
- Wipeable
- Seat-pad in your preferred fabric
- Stacks 20 high on floor
- Stacks up to 50 on trolley (No Seatpad)